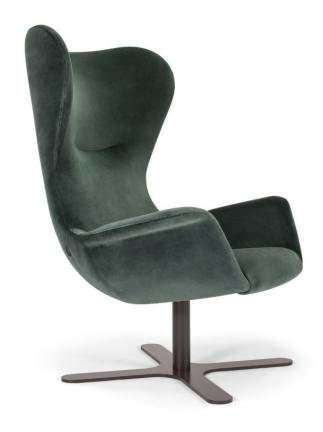

## **DIMENSIONS**

Nirvana-Base 122 Nirvana-Base 132 W 900 D 950 H 1140 | SH 410 AH 540 (mm)

## **MATERIALS**

 $Body: Inner\,steel\,frame, covered\,with\,high\,density\,mould-injected\,polyure than e\,FR\,foam$ Upholstery: Shell fully upholstered, to selected finish  $Base: Solid \, steel \, base \, plate \, and \, column \, with \, swivel \, mechanism, to \, powder coat \, colour \,$ Pads: Black felt pads