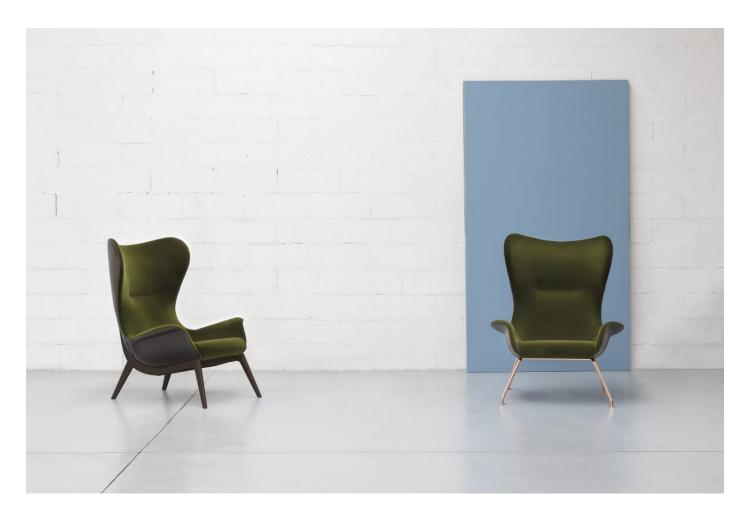

# Nirvana HB Timber 4-Leg

DESIGN PAOLO MARTINIG TORRE, ITALY

Torre's interchangeable multi-base programme offers great versatility, enabling clients to choose from a wide range of base options. The chairs, stools, lounge and armchairs within each collection all reference the same design aesthetic and can be seamlessly inserted in to different environments and applications within the same project, maintaining style continuity and formal harmony.

## **DIMENSIONS**

Nirvana-Base 125 W 900 D 950 H 1140 | SH 410 AH 540 (mm)

## **MATERIALS**

Body: Inner steel frame, covered with high density mould-injected polyure than e FR foamUpholstery: Shell fully upholstered, to selected finishGlides: Plastic glides