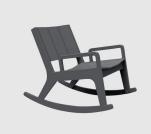

## *No.9*

DESIGN STUDIO MURMUR LOLL DESIGNS, USA

The No. 9 stays out all night and is up early to greet you for morning coffee or an afternoon dedicated to relaxing. This slightly taller patio lounge chair is reclined to a perfect angle, and the well-placed arms aid with getting in and out.

The No.9 collection includes a lounge chair, lounge and rocker. Constructed from recycled HDPE, surfaces are easy to clean and requires no maintenance.

## COLLECTION

No.9 Lounge chair Loll designs

**No. 9** LOUNGE LOLL DESIGNS

**No. 9** ROCKING CHAIR LOLL DESIGNS

**SYDNEY** 5/50 Stanley Street Darlinghurst MELBOURNE 11 Stanley Street Collingwood ownworld.com.au