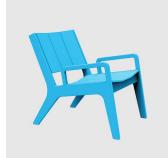

## *No.9*

DESIGN STUDIO MURMUR LOLL DESIGNS, USA

The No. 9 stays out all night and is up early to greet you for morning coffee or an afternoon dedicated to relaxing. This slightly taller patio lounge chair is reclined to a perfect angle, and the well-placed arms aid with getting in and out.

The No.9 collection includes a lounge chair, lounge and rocker. Constructed from recycled HDPE, surfaces are easy to clean and requires no maintenance.

## MATERIALS

Constructed from 100% recycled High Density Polyethylene (HDPE)