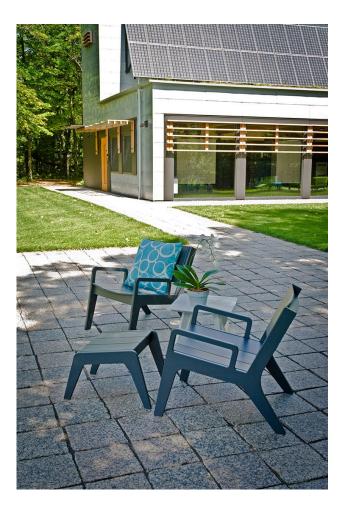

## *No.9*

DESIGN STUDIO MURMUR LOLL DESIGNS, USA

The No. 9 stays out all night and is up early to greet you for morning coffee or an afternoon dedicated to relaxing. This slightly taller patio lounge chair is reclined to a perfect angle, and the well-placed arms aid with getting in and out.

The No.9 collection includes a lounge chair, lounge and rocker. Constructed from recycled HDPE, surfaces are easy to clean and requires no maintenance.