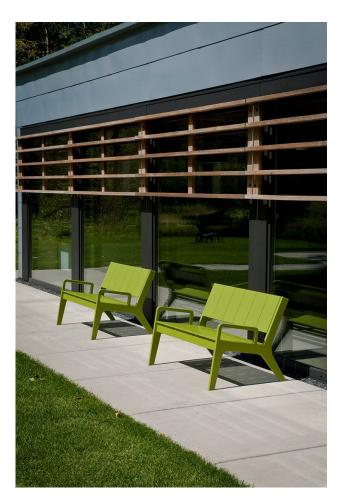

## *No.9*

DESIGN STUDIO MURMUR LOLL DESIGNS, USA

The No. 9 stays out all night and is up early to greet you for morning coffee or an afternoon dedicated to relaxing. This slightly taller patio lounge chair is reclined to a perfect angle, and the well-placed arms aid with getting in and out.

The No.9 collection includes a lounge chair, lounge and rocker. Constructed from recycled HDPE, surfaces are easy to clean and requires no maintenance.