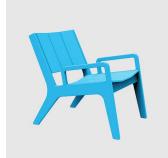

## *No.9*

DESIGN STUDIO MURMUR LOLL DESIGNS, USA

The No. 9 stays out all night and is up early to greet you for morning coffee or an afternoon dedicated to relaxing. This slightly taller patio lounge chair is reclined to a perfect angle, and the well-placed arms aid with getting in and out.

The No.9 collection includes a lounge chair, lounge and rocker. Constructed from recycled HDPE, surfaces are easy to clean and requires no maintenance.

## COLLECTION

No.9 Lounge chair Loll designs

**No. 9** LOUNGE LOLL DESIGNS

**No. 9** ROCKING CHAIR LOLL DESIGNS

**SYDNEY** 5/50 Stanley Street Darlinghurst MELBOURNE 11 Stanley Street Collingwood ownworld.com.au