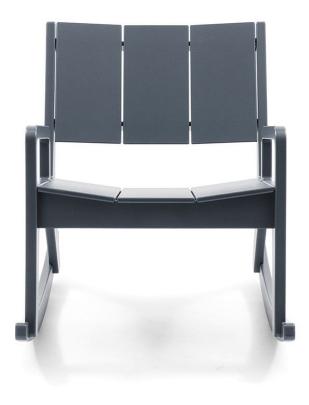

## *No.9*

DESIGN STUDIO MURMUR LOLL DESIGNS, USA

The No. 9 stays out all night and is up early to greet you for morning coffee or an afternoon dedicated to relaxing. This slightly taller patio lounge chair is reclined to a perfect angle, and the well-placed arms aid with getting in and out.

The No.9 collection includes a lounge chair, lounge and rocker. Constructed from recycled HDPE, surfaces are easy to clean and requires no maintenance.

### DIMENSIONS

NO-NO6R W 615 D 950 H 730 | SH 305 AH 545 (mm)

### MATERIALS

Constructed from 100% recycled High Density Polyethylene (HDPE)