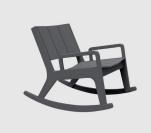

## *No.9*

DESIGN STUDIO MURMUR LOLL DESIGNS, USA

The No. 9 stays out all night and is up early to greet you for morning coffee or an afternoon dedicated to relaxing. This slightly taller patio lounge chair is reclined to a perfect angle, and the well-placed arms aid with getting in and out.

The No.9 collection includes a lounge chair, lounge and rocker. Constructed from recycled HDPE, surfaces are easy to clean and requires no maintenance.

### COLLECTION

No.9 Lounge chair Loll designs

**No. 9** LOUNGE LOLL DESIGNS

**No. 9** ROCKING CHAIR LOLL DESIGNS

**SYDNEY** 5/50 Stanley Street Darlinghurst MELBOURNE 11 Stanley Street Collingwood ownworld.com.au