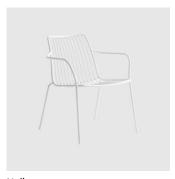

# Nolita

DESIGN CMP DESIGN PEDRALI OUTDOOR, ITALY

 $No lita is a collection of outdoor seating inspired by the original \,metal \,garden \,chairs$  $created \,by \,Mario \,Pedrali \,in \,1963. \,This \,collection \,features \,durable \,steel \,tube \,frame,$  $powder-coated \,to\,with stand\,out door\,conditions.$ 

## **DIMENSIONS**

Low Back

W 550 D 535 H 770 | SH 465 (mm)

High Back

W 550 D 600 H 840 | SH 465 (mm)

## **MATERIALS**

 ${\tt Back\,\&\,Seat:\,6mmDia\,steel\,bars,to\,selected\,finish}$ 

Frame: 16mmDia galvanised tubular steel, to selected finish

 $Other Features: Nylon \ glides; Stacking \ up \ to \ 1 opcs \ on \ the \ floor \ or \ trolley; Suitable \ for \ outdoor \ use$ 

## COLLECTION

Nolita STACKING ARMCHAIR PEDRALI OUTDOOR

Nolita STACKING CHAIR PEDRALI OUTDOOR

Nolita **CHAISE LOUNGE** PEDRALIOUTDOOR

Nolita LOUNGE CHAIR PEDRALIOUTDOOR

Nolita MODULAR LOUNGE PEDRALIOUTDOOR

Nolita Relax LOUNGE CHAIR PEDRALIOUTDOOR