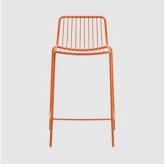

Certification UNI EN ISO 9001:2015 UNI EN ISO 14001:2015 UNI EN ISO 14064-1:2019 UNI ISO 45001:2018 UNI EN 16139:2013 Product Stewardship Programme

## **DIMENSIONS**

Low Back

W 550 D 535 H 770 | SH 465 (mm)

High Back

W 550 D 600 H 840 | SH 465 (mm)

## **MATERIALS**

 ${\tt Back\,\&\,Seat:\,6mmDia\,steel\,bars,to\,selected\,finish}$ 

Frame: 16mmDia galvanised tubular steel, to selected finish

 $Other Features: Nylon \ glides; Stacking \ up \ to \ 1 opcs \ on \ the \ floor \ or \ trolley; Suitable \ for \ outdoor \ use$ 

## COLLECTION



Nolita STACKING ARMCHAIR PEDRALI OUTDOOR



Nolita STACKING CHAIR PEDRALI OUTDOOR



Nolita **CHAISE LOUNGE** PEDRALIOUTDOOR



Nolita LOUNGE CHAIR PEDRALIOUTDOOR



Nolita MODULAR LOUNGE PEDRALIOUTDOOR



Nolita Relax LOUNGE CHAIR PEDRALIOUTDOOR



Nolita STOOL PEDRALIOUTDOOR