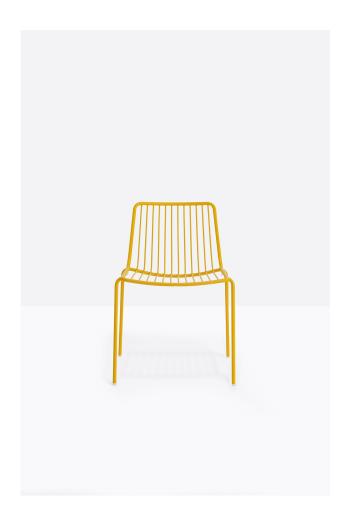

# Nolita

DESIGN CMP DESIGN PEDRALI OUTDOOR, ITALY

 $No lita is a collection of outdoor seating inspired by the original \,metal \,garden \,chairs$  $created \,by \,Mario \,Pedrali \,in \,1963. \,This \,collection \,features \,durable \,steel \,tube \,frame,$  $powder-coated \,to\,with stand\,out door\,conditions.$ 

## **DIMENSIONS**

Low Back

W 550 D 535 H 770 | SH 465 (mm)

High Back

W 550 D 600 H 840 | SH 465 (mm)

## **MATERIALS**

 ${\tt Back\,\&\,Seat:\,6mmDia\,steel\,bars,to\,selected\,finish}$ 

Frame: 16mmDia galvanised tubular steel, to selected finish

 $Other Features: Nylon \ glides; Stacking \ up \ to \ 1 opcs \ on \ the \ floor \ or \ trolley; Suitable \ for \ outdoor \ use$ 