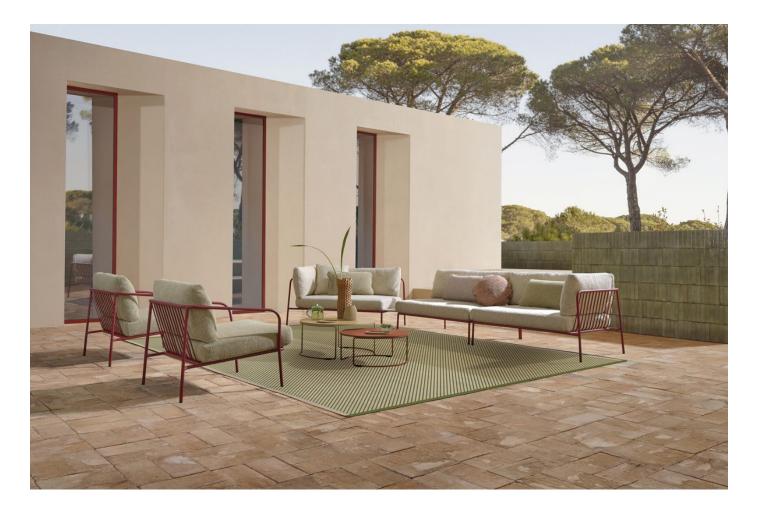

# Nolita

DESIGN CMP DESIGN PEDRALI OUTDOOR, ITALY

Nolita is a collection of outdoor seating inspired by the original metal garden chairs created by Mario Pedrali in 1963. This collection features durable steel tube frame, powder-coated to withstand outdoor conditions.

### COLLECTION

Nolita STACKING ARMCHAIR PEDRALI OUTDOOR

Nolita STACKING CHAIR PEDRALI OUTDOOR

Nolita CHAISE LOUNGE PEDRALI OUTDOOR

Nolita LOUNGE CHAIR PEDRALI OUTDOOR

Nolita MODULAR LOUNGE PEDRALI OUTDOOR

Nolita Relax LOUNGE CHAIR PEDRALI OUTDOOR