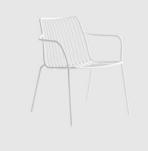

# Nolita

DESIGN CMP DESIGN PEDRALI OUTDOOR, ITALY

Nolita is a collection of outdoor seating inspired by the original metal garden chairs created by Mario Pedrali in 1963. This collection features durable steel tube frame, powder-coated to withstand outdoor conditions.

### COLLECTION

Nolita STACKING ARMCHAIR PEDRALI OUTDOOR

Nolita STACKING CHAIR PEDRALI OUTDOOR

Nolita CHAISE LOUNGE PEDRALI OUTDOOR

Nolita LOUNGE CHAIR PEDRALI OUTDOOR

Nolita MODULAR LOUNGE PEDRALI OUTDOOR

Nolita Relax LOUNGE CHAIR PEDRALI OUTDOOR