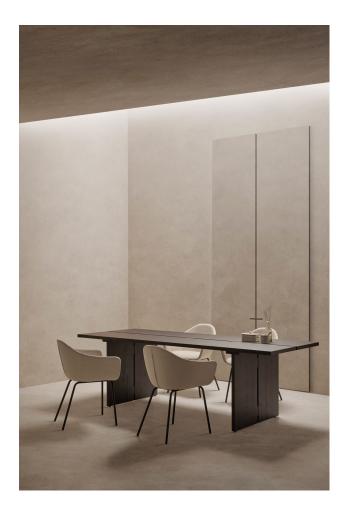

## Nomad 4-Leg

DESIGN PABLO GIRONÉS OFFICE BLASCO&VILA, SPAIN

The Nomad is a highly versatile collection of armchairs and stools.

No mad's form is made of polyure than e and provides a great deal of comfort. There are multiple leg options fit for a variety of settings.

## **COLLECTION**

Nomad 4-Leg ARMCHAIR BLASCO&VILA

Nomad 4-Way Swivel ARMCHAIR BLASCO&VILA

Nomad STOOL BLASCO&VILA