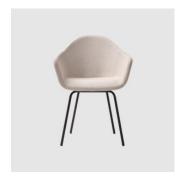

## Nomad 4-Leg

DESIGN PABLO GIRONÉS OFFICE BLASCO&VILA, SPAIN

The Nomad is a highly versatile collection of armchairs and stools.

No mad's form is made of polyure than e and provides a great deal of comfort. There are multiple leg options fit for a variety of settings.

## **DIMENSIONS**

W 600 D 530 H 800 | SH 470 (mm)

## **MATERIALS**

Shell: Metal tube frame covered with multi-density FR polyurethane foam, upholstered in House Fabric or House Leather Base: Metal to house powdercoat
Other Features: Nylon glides

## **COLLECTION**

Nomad 4-Leg ARMCHAIR BLASCO&VILA

Nomad 4-Way Swivel ARMCHAIR BLASCO&VILA

Nomad STOOL BLASCO&VILA