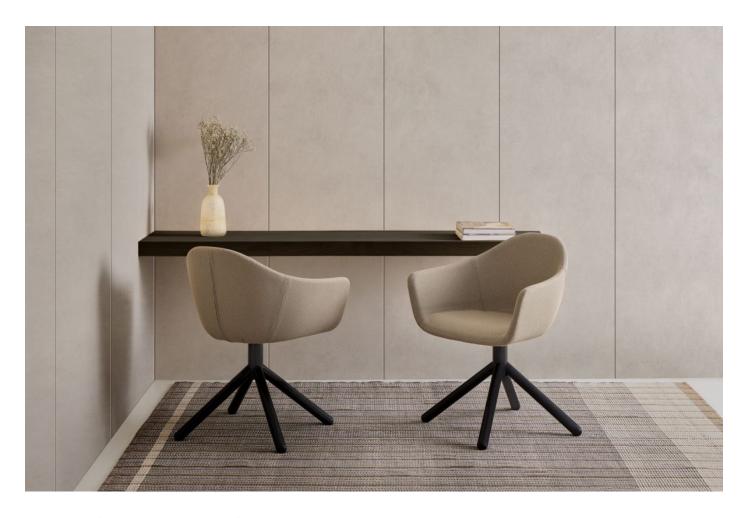

## Nomad 4-Way Swivel

DESIGN PABLO GIRONÉS OFFICE BLASCO&VILA, SPAIN

 $The \, Nomad \, is \, a \, highly \, versatile \, collection \, of \, arm chairs \, and \, stools.$ 

Nomad's form is made of polyure than e and provides a great deal of comfort. There are multiple leg options fit for a variety of settings.

## **DIMENSIONS**

W 600 D 530 H 800 | SH 470 (mm)

## **MATERIALS**

Shell: Metal tube frame covered with multi-density FR polyurethane foam, upholstered in House Fabric or House Leather Base: Steel to house powder coat
Other Features: Nylon glides