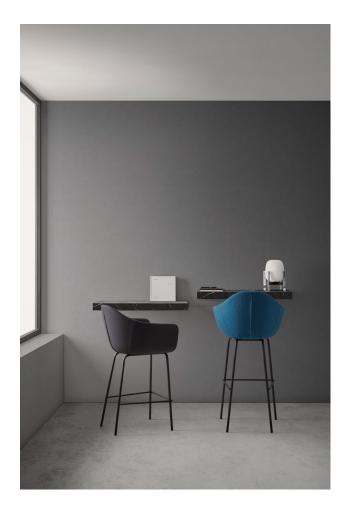

## Nomad

DESIGN PABLO GIRONÉS OFFICE BLASCO&VILA, SPAIN

 $The \, Nomad \, is \, a \, highly \, versatile \, collection \, of \, arm chairs \, and \, stools.$ 

Nomad's form is made of polyure than e and provides a great deal of comfort. There are multiple leg options fit for a variety of settings.

## **DIMENSIONS**

Counter Stool W 600 D 530 H 980 | SH 650 (mm)

Barstool

W 600 D 530 H 1080 | SH 750 (mm)

## **MATERIALS**

 $Shell: Metal \ tube \ frame \ covered \ with \ multi-density \ FR \ polyure than e foam, up holstered \ in \ House \ Fabric \ or \ House \ Leather$ Base With Footrest: Steel to house powdercoat Other Features: Nylon glides