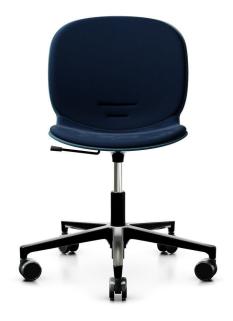

# Noor 5-Way Castor

DESIGN FLOKK COLLABORATION RBM-FLOKK, NORWAY

 $RBM\,Noor\,5\text{-}Way\,Castor\,could\,well\,be\,the\,ideal\,choice\,for\,those\,who\,thrive\,in\,a\,fast-particles and the control of the cont$  $paced, creative \ working \ place \ and \ need \ more \ mobility. For \ energetic \ environments \ such$ as open offices or project rooms, this ergonomic chair is pure Scandinavian design on wheels. So, you'll simply whizz through your work in no time.

# **DIMENSIONS**

W 665 D 665 H 725-855 | SH 355-490 (mm)

## **MATERIALS**

Shell: Made of 6-8mm thick polypropylene, to selected finish Upholstery: FR foam, upholstered to selected finish Base: 665mm dia 5-way aluminium base, to selected finish Castors: Soft nylon castors