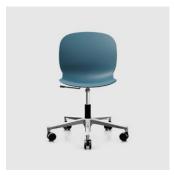

# Noor 5-Way Castor

DESIGN FLOKK COLLABORATION RBM-FLOKK, NORWAY

 $RBM\,Noor\,5\text{-}Way\,Castor\,could\,well\,be\,the\,ideal\,choice\,for\,those\,who\,thrive\,in\,a\,fast-particles and the control of the cont$  $paced, creative \ working \ place \ and \ need \ more \ mobility. For \ energetic \ environments \ such$ as open offices or project rooms, this ergonomic chair is pure Scandinavian design on wheels. So, you'll simply whizz through your work in no time.

# **DIMENSIONS**

W 665 D 665 H 725-855 | SH 355-490 (mm)

## **MATERIALS**

Shell: Made of 6-8mm thick polypropylene, to selected finish Upholstery: FR foam, upholstered to selected finish Base: 665mm dia 5-way aluminium base, to selected finish Castors: Soft nylon castors