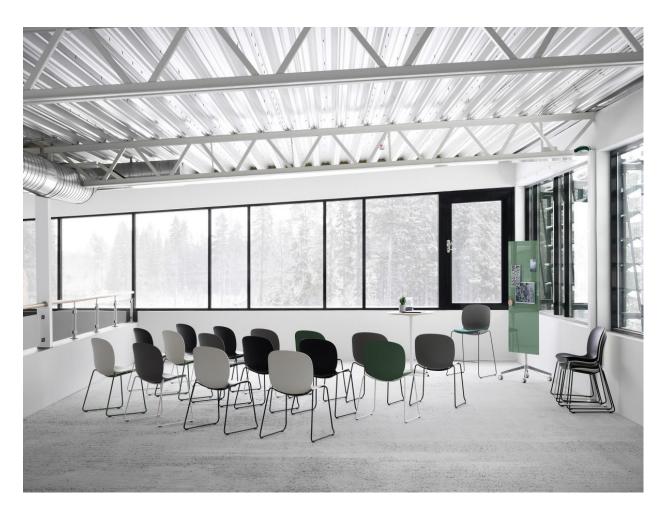

# Noor Sled

DESIGN

FLOKK COLLABORATION RBM-FLOKK, NORWAY

 $RBM\,Noor\,Sled\,has\,a\,slim\,yet\,sturdy\,stance.\,It\,refines\,classic\,Scandinavian\,design\,by$  $adding \, a \, stylistic \, twist. \, Bringing \, distinctive \, character \, to \, lively \, environments \, such \, as \,$ schools, universities and canteens, this elegantly robust chair can take a bit of a bashing while remaining as rock solid as ever.