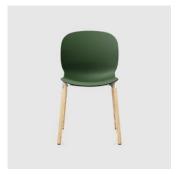

# Noor Sled

DESIGN

FLOKK COLLABORATION RBM-FLOKK, NORWAY

 $RBM\,Noor\,Sled\,has\,a\,slim\,yet\,sturdy\,stance.\,It\,refines\,classic\,Scandinavian\,design\,by$  $adding \, a \, stylistic \, twist. \, Bringing \, distinctive \, character \, to \, lively \, environments \, such \, as \,$ schools, universities and canteens, this elegantly robust chair can take a bit of a bashing while remaining as rock solid as ever.

## **MATERIALS**

Shell: Made of 6-8mm thick polypropylene, to selected finish Upholstery: FR foam, upholstered to selected finish Base: Made of 12mm steel, to to selected finish Glides: Nylon glides

# COLLECTION

Noor 4-Leg STACKING CHAIR RBM-FLOKK

Noor 5-Way Castor TASK CHAIR RBM - FLOKK

Noor Sled STACKING CHAIR RBM - FLOKK

Noor Timber 4-Leg CHAIR RBM-FLOKK

Noor Up STOOL RBM-FLOKK