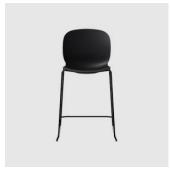

# Noor Sled

DESIGN

FLOKK COLLABORATION RBM-FLOKK, NORWAY

 $RBM\,Noor\,Sled\,has\,a\,slim\,yet\,sturdy\,stance.\,It\,refines\,classic\,Scandinavian\,design\,by$  $adding \, a \, stylistic \, twist. \, Bringing \, distinctive \, character \, to \, lively \, environments \, such \, as \,$ schools, universities and canteens, this elegantly robust chair can take a bit of a bashing while remaining as rock solid as ever.

## **MATERIALS**

Shell: Made of 6-8mm thick polypropylene, to selected finish Upholstery: FR foam, upholstered to selected finish Base: Made of 12mm steel, to to selected finish Glides: Nylon glides

# COLLECTION

Noor 4-Leg STACKING CHAIR RBM-FLOKK

Noor 5-Way Castor TASK CHAIR RBM - FLOKK

Noor Sled STACKING CHAIR RBM - FLOKK

Noor Timber 4-Leg CHAIR RBM-FLOKK

Noor Up STOOL RBM-FLOKK