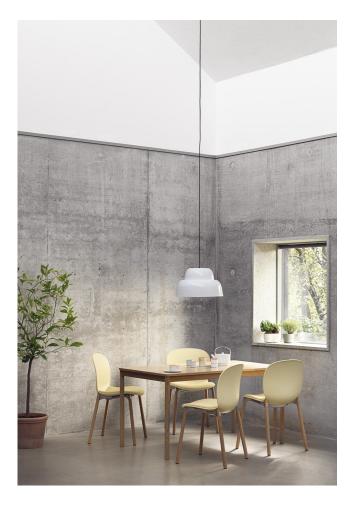

# Noor Timber 4-Leg

DESIGN FLOKK COLLABORATION RBM-FLOKK, NORWAY

RBM Noor Timber portrays an air of sophistication, which makes it great for relaxed socialising in places such as gallery spaces, high-end dining areas, homes, etc. By fusing modern Scandinavian design with traditional craftsmanship, like fine art, this beautifully framed chair only gets better with age.