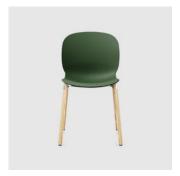

# Noor Timber 4-Leg

DESIGN FLOKK COLLABORATION RBM-FLOKK, NORWAY

RBM Noor Timber portrays an air of sophistication, which makes it great for relaxed socialising in places such as gallery spaces, high-end dining areas, homes, etc. By fusing modern Scandinavian design with traditional craftsmanship, like fine art, this beautifully framed chair only gets better with age.

# **DIMENSIONS**

W490D480H830|SH440(mm)

## **MATERIALS**

Shell: Made of 6-8mm thick polypropylene, to selected finish Upholstery: FR foam, upholstered to selected finish Base: Made of solid Ash wood, to selected finish Glides: Nylon glides