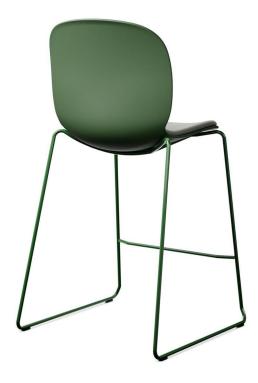

 $Noor\,Up$ 

DESIGN FLOKK COLLABORATION RBM-FLOKK, NORWAY

 $RBM \, Noor \, Up \, stands \, tall \, and \, proud. \, It's \, perfect for \, coffee shops, \, breakfast \, bars, or \, any \, other \, bustling \, social \, places \, where \, the \, atmosphere \, is \, dynamic. \, This \, is \, Scandinavian \, design \, with \, lofty \, ambitions \, - \, encouraging \, you \, to \, happily \, chat \, over \, a \, drink, \, or \, a \, bite \, to \, eat, \, while \, keeping \, you \, in \, high \, spirits.$ 

# **DIMENSIONS**

W 565 D 550 H 1025 | SH 630 (mm)

### **MATERIALS**

 $Shell: Made of 6-8mm thick polypropylene, to selected finish \\ Upholstery: FR foam, upholstered to selected finish \\ Base: Made of 12mm medium-high density steel, to selected finish \\ Glides: Nylon glides$ 