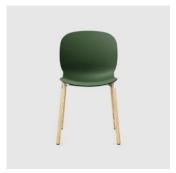

 $Noor\,Up$ 

DESIGN FLOKK COLLABORATION RBM-FLOKK, NORWAY

 $RBM \, Noor \, Up \, stands \, tall \, and \, proud. \, It's \, perfect for \, coffee shops, \, breakfast \, bars, or \, any \, other \, bustling \, social \, places \, where \, the \, atmosphere \, is \, dynamic. \, This \, is \, Scandinavian \, design \, with \, lofty \, ambitions \, - \, encouraging \, you \, to \, happily \, chat \, over \, a \, drink, \, or \, a \, bite \, to \, eat, \, while \, keeping \, you \, in \, high \, spirits.$ 

# **DIMENSIONS**

W 565 D 550 H 1025 | SH 630 (mm)

### **MATERIALS**

 $Shell: Made of 6-8mm thick polypropylene, to selected finish \\ Upholstery: FR foam, upholstered to selected finish \\ Base: Made of 12mm medium-high density steel, to selected finish \\ Glides: Nylon glides$ 