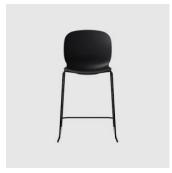

 $Noor\,Up$ 

DESIGN FLOKK COLLABORATION RBM-FLOKK, NORWAY

 $RBM \, Noor \, Up \, stands \, tall \, and \, proud. \, It's \, perfect for \, coffee shops, \, breakfast \, bars, or \, any \, other \, bustling \, social \, places \, where \, the \, atmosphere \, is \, dynamic. \, This \, is \, Scandinavian \, design \, with \, lofty \, ambitions \, - \, encouraging \, you \, to \, happily \, chat \, over \, a \, drink, \, or \, a \, bite \, to \, eat, \, while \, keeping \, you \, in \, high \, spirits.$ 

# **DIMENSIONS**

W 565 D 550 H 1025 | SH 630 (mm)

### **MATERIALS**

 $Shell: Made of 6-8mm thick polypropylene, to selected finish \\ Upholstery: FR foam, upholstered to selected finish \\ Base: Made of 12mm medium-high density steel, to selected finish \\ Glides: Nylon glides$ 