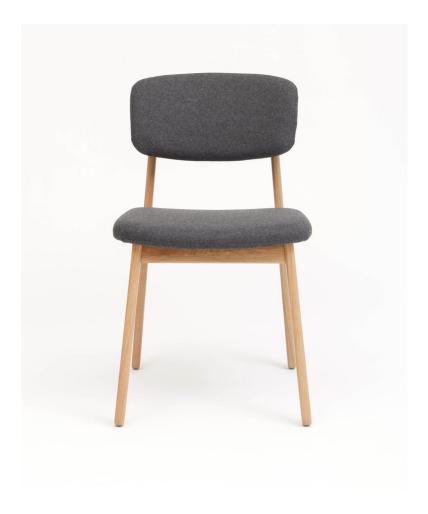

## Nord

DESIGN COLLABORATION LOCAL EDIT, AUSTRALIA

The Nord seating collection celebrates timber and soft upholstery. Extremely $comfortable \ and \ robust, Nord \ is \ designed \ in \ collaboration \ with \ internationally \ renowned$ studios; Sean Dix, Analog Lab and Giodarno Caldarini.

Nord is exclusive to ownworld and available as a chair, stool and lounge chair.

LEADTIME

From Stock (or 12 Weeks)

WARRANTY

3 Year Structural

CERTIFICATION

FSC Certified Timber Product Stewardship Programme

## **DIMENSIONS**

W 480 D 580 H 820 | SH 440 (mm)

## **MATERIALS**

Seat And Back: upholstered in house fabric or COM/COL  $Frame: Solid\ White\ Oak\ structure\ to\ Matt\ Natural\ finish$ Glides: Nylon glides