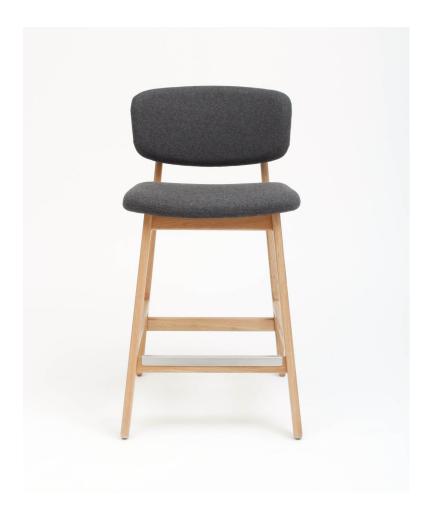

## **DIMENSIONS**

Counter Stool W 510 D 600 H 940 | SH 650 (mm)

Bar Stool W 510 D 600 H 1040 | SH 750 (mm)

## **MATERIALS**

 $Seat And Back: upholstered in house fabric or COM/\!COL$  $Frame: Solid\ White\ Oak\ structure\ to\ Matt\ Natural\ finish$ Glides: Nylon glides