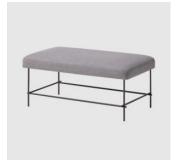

## COLLECTION

Nuc Ottoman Inclass

Nuc SIDE/COFFEE TABLE INCLASS Rectangular L 1100 W 400 H 380 (mm) L 1100 W 600 H 380 (mm)

**SYDNEY** 5/50 Stanley Street Darlinghurst MELBOURNE 11 Stanley Street Collingwood ownworld.com.au

## MATERIALS

Upholstery: High density CMHR polyurethane foam, upholstered in House Fabric or Leather Frame: Tubular steel, to selected finish Other Features: PE glides