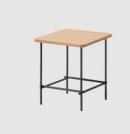

## COLLECTION

Nuc Ottoman Inclass

Nuc SIDE/COFFEE TABLE INCLASS Rectangular L 1100 W 400 H 380 (mm) L 1100 W 600 H 380 (mm)

**SYDNEY** 5/50 Stanley Street Darlinghurst MELBOURNE 11 Stanley Street Collingwood ownworld.com.au

## DIMENSIONS

Rround 500 dia H 520 (mm) 500 dia H 380 (mm) 800 dia H 380 (mm) 1000 dia H 380 (mm)

### Square

L400 W400 H520 (mm) L600 W600 H380 (mm) L800 W800 H380 (mm)