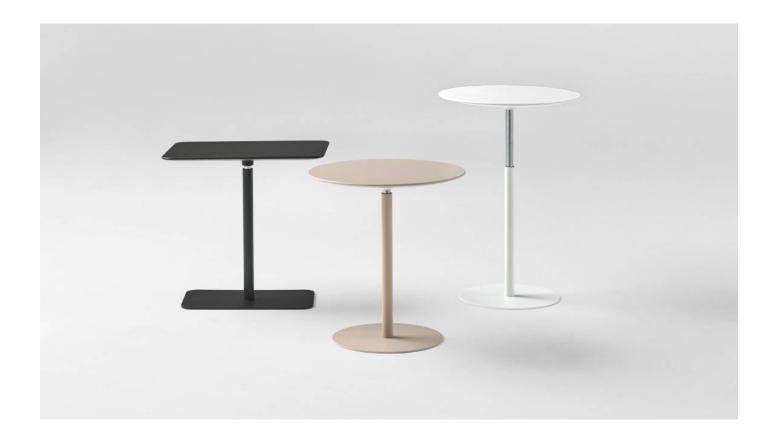

## Nume

DESIGN INCLASS STUDIO INCLASS, ITALY

Nume is a collection of height adjustable tables designed for flexible use anywhere, both at home and at work. Ideal for times when you need to have a laptop or tablet handy, write something or simply put down your coffee cup, Nume's adjustable height feature allows it to be used next to a sofa or armchair.

The tables are produced in either in a round or rectangular format in two sizes with tops available in a variety of finishes allowing for easy integration in all kinds of spaces and projects.

## **DIMENSIONS**

NUMoo10

W 550 D 350 H 530/750 (mm)

NUM0040

DIA 400 H 530/750 (mm)

NUM0050

DIA 500 H 530/750 (mm)

NUMoo6o

DIA 600 H 530/750 (mm)