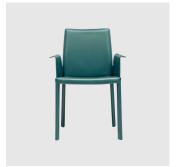

## Nuvola

DESIGN

MIDJ DESIGN

Nuvola is the archetype of the chair: four straight lines form the base of the chair that fold into the seat and backrest in the most classic of ways. Its simplicity is transformed by the available finishes and optional top stitch detail. Originally conceived as a fully upholstered version, the Nuvola collection now includes models with steel legs that extend its use to a variety of applications.

Nuvola is available in a side chair or armchair version.

### COLLECTION

**Nuvola** CHAIR MIDJ

**Nuvola** ARMCHAIR MIDJ