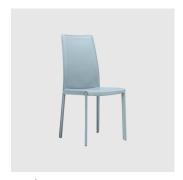

## Nuvola

DESIGN

MIDJ DESIGN

Nuvola is the archetype of the chair: four straight lines form the base of the chair that fold into the seat and backrest in the most classic of ways. Its simplicity is transformed by the available finishes and optional top stitch detail. Originally conceived as a fully upholstered version, the Nuvola collection now includes models with steel legs that extend its use to a variety of applications.

Nuvola is available in a side chair or armchair version.

### COLLECTION

**Nuvola** CHAIR MIDJ

**Nuvola** ARMCHAIR MIDJ