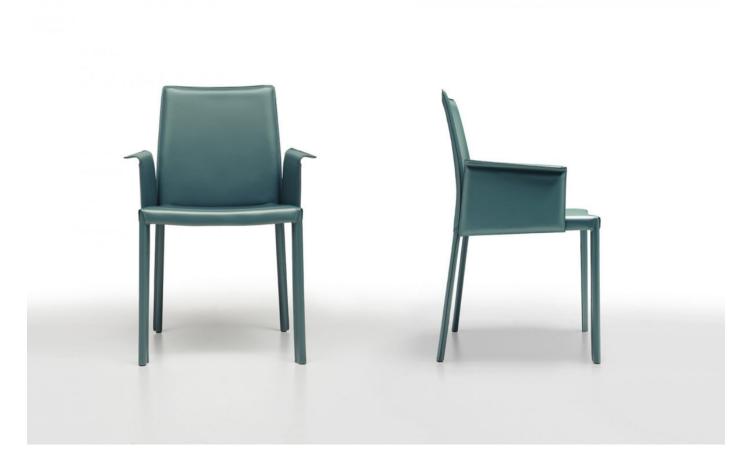

## Nuvola

DESIGN

MIDJ DESIGN

Nuvola is the archetype of the chair: four straight lines form the base of the chair that fold into the seat and backrest in the most classic of ways. Its simplicity is transformed by the available finishes and optional top stitch detail. Originally conceived as a fully upholstered version, the Nuvola collection now includes models with steel legs that extend its use to a variety of applications.

Nuvola is available in a side chair or armchair version.

### COLLECTION

**Nuvola** CHAIR MIDJ

**Nuvola** ARMCHAIR MIDJ