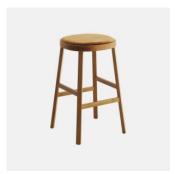

## **DIMENSIONS**

W 460 D 440 H 480 (mm)

## **MATERIALS**

Seat: FR polyure than e foam padding, uphol stered in House Fabric, House Leather or COM/COL Frame: Beech wood to selected house finish Glides: Nylon

## **COLLECTION**

**Obi** CHAIR CANTARUTTI

**Obi** ARMCHAIR CANTARUTTI

**Obi** STOOL CANTARUTTI

Obi Backless STOOL CANTARUTTI

**Obi Backless Low** STOOL CANTARUTTI

Obi Backless
BENCH
CANTARUTTI