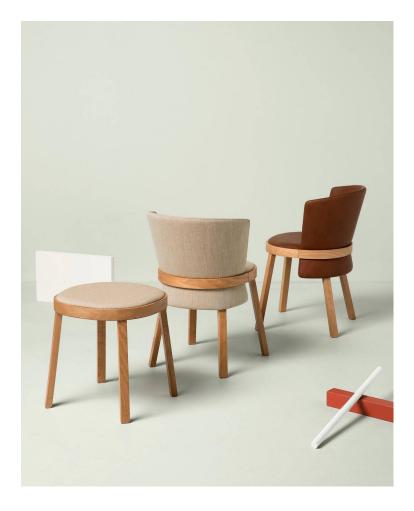

## Obi Backless Low

DESIGN LUCIDI PEVERE

CANTARUTTI BEECH TIMBER FINISHES, ITALY

Clear geometries and soft sinuous lines combine in the collection by LucidiPevere, revealing balanced proportions and precise details. The wooden belt that embraces the entire seat outlines a strong and distinctive character, enhanced by finishes that accurately draw the profile of the enveloping backrest. With Obi the classic bistro chair becomes an element capable of giving a unique style to the spaces in which it resides.

Obi is available in different versions. Chair and armchair emphasize the elegant shapes of the backrest and seat with the upholstery in leather or fabric of various colours. Bench and stools offer further furnishing solutions that allow this family to fit with elegance and personality into any contract environment.

## **COLLECTION**

**Obi** CHAIR CANTARUTTI

**Obi** ARMCHAIR CANTARUTTI

**Obi** STOOL CANTARUTTI

Obi Backless STOOL CANTARUTTI

**Obi Backless Low** STOOL CANTARUTTI

Obi Backless
BENCH
CANTARUTTI