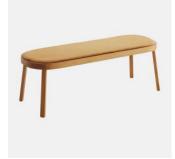

Obi is available in different versions. Chair and armchair emphasize the elegant shapes of the backrest and seat with the upholstery in leather or fabric of various colours. Bench and stools offer further furnishing solutions that allow this family to fit with elegance and personality into any contract environment.

## **COLLECTION**

**Obi** CHAIR CANTARUTTI

**Obi** ARMCHAIR CANTARUTTI

**Obi** STOOL CANTARUTTI

Obi Backless STOOL CANTARUTTI

**Obi Backless Low** STOOL CANTARUTTI

Obi Backless
BENCH
CANTARUTTI