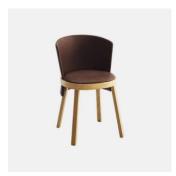

## Obi Backless Low

DESIGN LUCIDI PEVERE

CANTARUTTI BEECH TIMBER FINISHES, ITALY

Clear geometries and soft sinuous lines combine in the collection by LucidiPevere, revealing balanced proportions and precise details. The wooden belt that embraces the entire seat outlines a strong and distinctive character, enhanced by finishes that accurately draw the profile of the enveloping backrest. With Obi the classic bistro chair becomes an element capable of giving a unique style to the spaces in which it resides.

Obi is available in different versions. Chair and armchair emphasize the elegant shapes of the backrest and seat with the upholstery in leather or fabric of various colours. Bench and stools offer further furnishing solutions that allow this family to fit with elegance and personality into any contract environment.

## **COLLECTION**

**Obi** CHAIR CANTARUTTI

**Obi** ARMCHAIR CANTARUTTI

**Obi** STOOL CANTARUTTI

Obi Backless STOOL CANTARUTTI

**Obi Backless Low** STOOL CANTARUTTI

Obi Backless
BENCH
CANTARUTTI