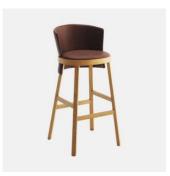

## Obi Backless Low

DESIGN LUCIDI PEVERE

CANTARUTTI BEECH TIMBER FINISHES, ITALY

Clear geometries and soft sinuous lines combine in the collection by LucidiPevere, revealing balanced proportions and precise details. The wooden belt that embraces the entire seat outlines a strong and distinctive character, enhanced by finishes that accurately draw the profile of the enveloping backrest. With Obi the classic bistro chair becomes an element capable of giving a unique style to the spaces in which it resides.

Obi is available in different versions. Chair and armchair emphasize the elegant shapes of the backrest and seat with the upholstery in leather or fabric of various colours. Bench and stools offer further furnishing solutions that allow this family to fit with elegance and personality into any contract environment.

## **COLLECTION**

**Obi** CHAIR CANTARUTTI

**Obi** ARMCHAIR CANTARUTTI

**Obi** STOOL CANTARUTTI

Obi Backless STOOL CANTARUTTI

**Obi Backless Low** STOOL CANTARUTTI

Obi Backless
BENCH
CANTARUTTI