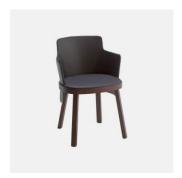

## Obi Backless Low

DESIGN LUCIDI PEVERE

CANTARUTTI BEECH TIMBER FINISHES, ITALY

Clear geometries and soft sinuous lines combine in the collection by LucidiPevere, revealing balanced proportions and precise details. The wooden belt that embraces the entire seat outlines a strong and distinctive character, enhanced by finishes that accurately draw the profile of the enveloping backrest. With Obi the classic bistro chair becomes an element capable of giving a unique style to the spaces in which it resides.

Obi is available in different versions. Chair and armchair emphasize the elegant shapes of the backrest and seat with the upholstery in leather or fabric of various colours. Bench and stools offer further furnishing solutions that allow this family to fit with elegance and personality into any contract environment.

## **COLLECTION**

**Obi** CHAIR CANTARUTTI

**Obi** ARMCHAIR CANTARUTTI

**Obi** STOOL CANTARUTTI

Obi Backless STOOL CANTARUTTI

**Obi Backless Low** STOOL CANTARUTTI

Obi Backless
BENCH
CANTARUTTI