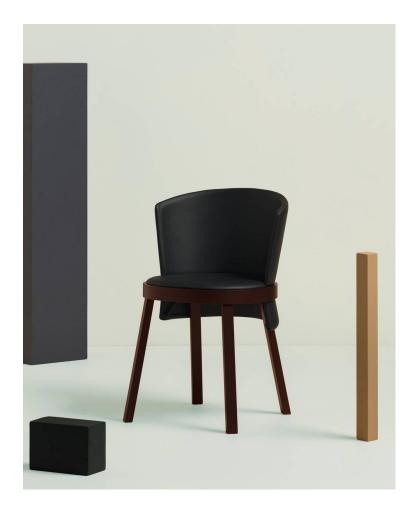

# Obi

DESIGN LUCIDI PEVERE

CANTARUTTI BEECH TIMBER FINISHES, ITALY

Clear geometries and soft sinuous lines combine in the collection by LucidiPevere,  $revealing \ balanced \ proportions \ and \ precise \ details. The \ wooden \ belt \ that \ embraces \ the$  $entire\,se at\,out lines\,a\,strong\,and\,distinctive\,character, enhanced\,by\,finishes\,that$ accurately draw the profile of the enveloping backrest. With Obi the classic bistro chair  $becomes an element \, capable \, of \, giving \, a \, unique \, style \, to \, the \, spaces \, in \, which \, it \, resides.$ 

 $Obi\,is\,available\,in\,different\,versions.\,Chair\,and\,arm chair\,emphasize\,the\,elegant\,shapes\,of$ the backrest and seat with the upholstery in leather or fabric of various colours. Bench and stools offer further furnishing solutions that allow this family to fit with elegance and personality into any contract environment.