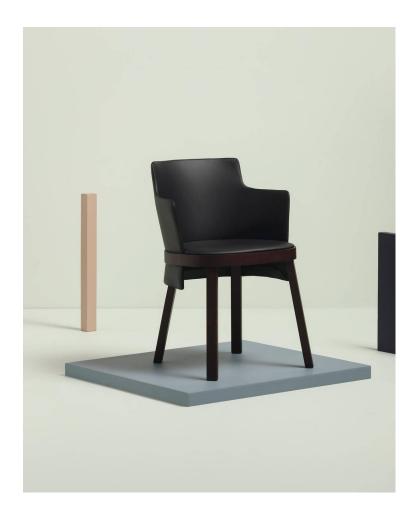

# Obi

DESIGN LUCIDI PEVERE

CANTARUTTI BEECH TIMBER FINISHES, ITALY

Clear geometries and soft sinuous lines combine in the collection by LucidiPevere, revealing balanced proportions and precise details. The wooden belt that embraces the entire seat outlines a strong and distinctive character, enhanced by finishes that accurately draw the profile of the enveloping backrest. With Obi the classic bistro chair becomes an element capable of giving a unique style to the spaces in which it resides.

Obi is available in different versions. Chair and armchair emphasize the elegant shapes of the backrest and seat with the upholstery in leather or fabric of various colours. Bench and stools offer further furnishing solutions that allow this family to fit with elegance and personality into any contract environment.

## **DIMENSIONS**

W 565 D 540 H 800 | SH 480 (mm)

### **MATERIALS**

Seat and Back: FR polyure than e foam padding, uphol stered in House Fabric, House Leather or COM/COLFrame: Beech wood to selected house finish Glides: Nylon