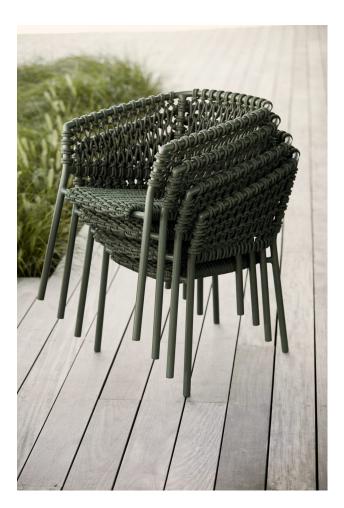

# Ocean

DESIGN CANE-LINE DESIGN TEAM CANE-LINE, DENMARK

Designed by the Cane-line design team, Ocean is a combination of a modern design and traditional craftsmanship.

Constructed from aluminium, woven Cane-line Soft Rope and an incredibly soft and comfortable cushion in Cane-line Natté or Wove fabric. The lightweight frame combined with the transparent expression creates a light look, together with a soft seat and back cushion, Ocean offers both unique comfort and a visually beautiful aesthetic.

## MATERIALS

Frame: Made of aluminium, powdercoated to selected finish Structure: Made of Cane-Line Rope, to selected finish Upholstery: Quick dry foam, cushions upholstered in Soft-Touch, to selected finish Glides: Nylonglides