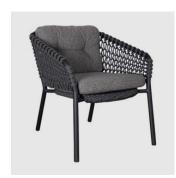

# Ocean

DESIGN CANE-LINE DESIGN TEAM CANE-LINE, DENMARK

Designed by the Cane-line design team, Ocean is a combination of a modern design and traditional craftsmanship.

Constructed from aluminium, woven Cane-line Soft Rope and an incredibly soft and comfortable cushion in Cane-line Natté or Wove fabric. The lightweight frame combined with the transparent expression creates a light look, together with a soft seat and back cushion, Ocean offers both unique comfort and a visually beautiful aesthetic.

## MATERIALS

Frame: Made of aluminium, powdercoated to selected finish Structure: Made of Cane-Line Rope, to selected finish Upholstery: Quick dry foam, cushions upholstered in Soft-Touch, to selected finish Glides: Nylonglides