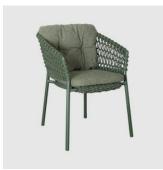

# Ocean

DESIGN CANE-LINE DESIGN TEAM CANE-LINE, DENMARK

Designed by the Cane-line design team, Ocean is a combination of a modern design and traditional craftsmanship.

Constructed from aluminium, woven Cane-line Soft Rope and an incredibly soft and comfortable cushion in Cane-line Natté or Wove fabric. The lightweight frame combined with the transparent expression creates a light look, together with a soft seat and back cushion, Ocean offers both unique comfort and a visually beautiful aesthetic.

## MATERIALS

Frame: Made of aluminium, powdercoated to selected finish Structure: Made of Cane-Line Rope, to selected finish Upholstery: Quick dry foam, cushions upholstered in Soft-Touch, to selected finish Glides: Nylonglides