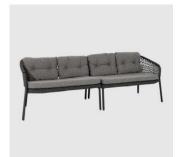

# Ocean

DESIGN CANE-LINE DESIGN TEAM CANE-LINE, DENMARK

Designed by the Cane-line design team, Ocean is a combination of a modern design and traditional craftsmanship.

Constructed from aluminium, woven Cane-line Soft Rope and an incredibly soft and comfortable cushion in Cane-line Natté or Wove fabric. The lightweight frame combined with the transparent expression creates a light look, together with a soft seat and back cushion, Ocean offers both unique comfort and a visually beautiful aesthetic.

## DIMENSIONS

5417 W 570 D 600 H 760 | SH 420 (mm)

## MATERIALS

Frame: Made of aluminium, powdercoated to selected finish Structure: Made of Cane-Line Rope, to selected finish Upholstery: Quick dry foam, cushions upholstered in Soft-Touch, to selected finish Glides: Nylonglides