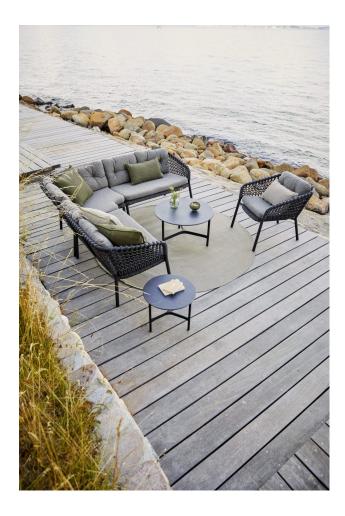

Ocean Cane-line

DESIGN

CANE-LINE DESIGN TEAM CANE-LINE, DENMARK

 $\label{thm:cane-line} Designed \ by the \ Cane-line \ design \ team, Ocean \ is \ a \ combination \ of \ a \ modern \ design \ and \ traditional \ craftsmanship.$ 

Constructed from a luminium, woven Cane-line Soft Rope and an incredibly soft and comfortable cushion in Cane-line Natté or Wove fabric. The lightweight frame combined with the transparent expression creates a light look, together with a soft seat and back cushion, Ocean offers both unique comfort and a visually beautiful aesthetic.

## COLLECTION

Ocean ARMCHAIR CANE-LINE

Ocean LOUNGE CHAIR CANE-LINE

Ocean MODULAR LOUNGE CANE-LINE