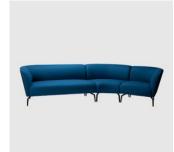

Ola is available as a Lounge (high and low back), Lounge Chair (high and low back) and as a Modular Lounge with straight, curved and end sections.

# COLLECTION

**Ola High Back** LOUNGE CHAIR ADVANTA

**Ola High Back** LOUNGE ADVANTA

**Ola** MODULAR LOUNGE ADVANTA

**SYDNEY** 5/50 Stanley Street Darlinghurst MELBOURNE 11 Stanley Street Collingwood

+61 2 9358 1155