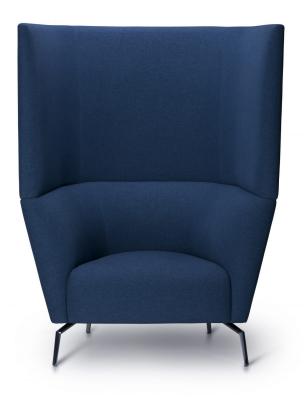

# Ola High Back

DESIGN COLLABORATION ADVANTA, AUSTRALIA

Ola, a family of beautiful collaborative seating with soft lines and luxurious comfort.

High and low back models offer comfort and a place to secluded to in open-plan offices. Combined, Ola is great for collaboration zones and can be configured to suit almost any space.

# DIMENSIONS

W 1030 D 770 H 1355 | SD 550 SW 550 SH 400 (mm)

# MATERIALS

Upholstery: FR foam, fully upholstered, to selected finish Base: Diecast Aluminium, to selected finish