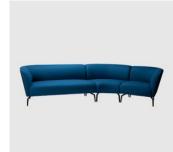

Ola is available as a Lounge (high and low back), Lounge Chair (high and low back) and as a Modular Lounge with straight, curved and end sections.

# COLLECTION

**Ola High Back** LOUNGE CHAIR ADVANTA

**Ola High Back** LOUNGE ADVANTA

**Ola** MODULAR LOUNGE ADVANTA

**SYDNEY** 5/50 Stanley Street Darlinghurst MELBOURNE 11 Stanley Street Collingwood

+61 2 9358 1155