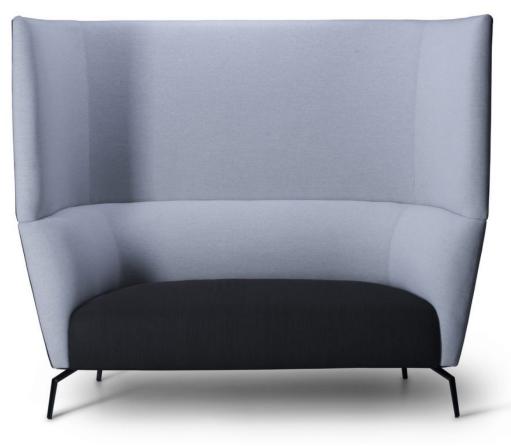

# Ola High Back

DESIGN COLLABORATION ADVANTA, AUSTRALIA

Ola, a family of beautiful collaborative seating with soft lines and luxurious comfort.

High and low back models offer comfort and a place to secluded to in open-plan offices. Combined, Ola is great for collaboration zones and can be configured to suit almost any space.

Ola is available as a Lounge (high and low back), Lounge Chair (high and low back) and as a Modular Lounge with straight, curved and end sections.

# DIMENSIONS

W 1600 D 770 H 1355 | SD 550 SW 1600 SH 400 (mm)

# MATERIALS

Upholstery: FR foam, fully upholstered, to selected finish Base: Diecast Aluminium, to selected finish