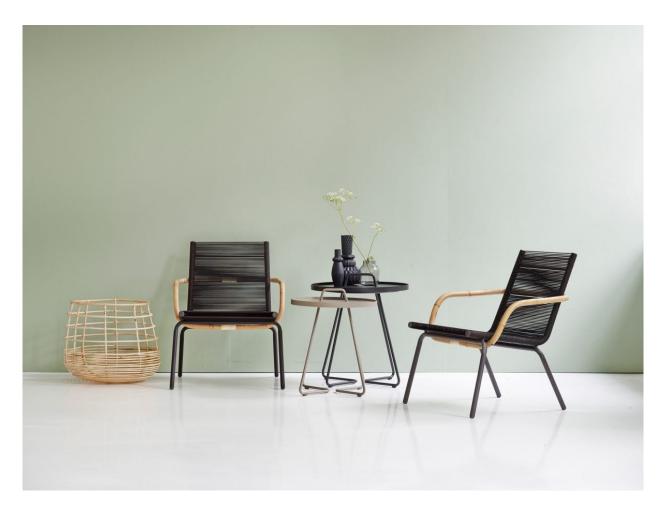

# On-The-Move

DESIGN STRAND+HVASS CANE-LINE, DENMARK

The idea behind On-The-Move was to create a lightweight, multifunctional side table with a loose tray. Both elegant and practical, with its easy-to-grab handle and removable tray, On-The-Move can convert from a designer side table to a handy serving tray in no time.

 $Constructed from a luminum, it is the ideal accompaniment for outdoor and indoor use. \\ On-The-Move is available in 3 sizes.$ 

# **DIMENSIONS**

Small 5065 W 440 D 520 H 440 (mm) Large 5066 W 520 D 520 H 600 (mm)