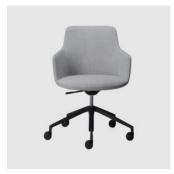

## Orford 5-Way Castor

DESIGN COLLABORATION
OFFICE EDIT, AUSTRALIA

Smart, refined and offering superb comfort, the Orford Armchair is ideal for boardroom, meeting, visitor, waiting and breakout areas.

Compact over all dimensions cleverly conceal the generous internal seat size which caters for a very broad range of people and different user.

The Or ford collection is available on a Sled, 4-Leg or 5-Way Swivel with a `Free Motion' active seat which moves subtly to support you.

LEADTIME

4-6 Weeks

WARRANTY

3 Year Structural

CERTIFICATION

ISO 9001

ISO 14001

## **DIMENSIONS**

W 600 D 600 H 815-935 | SD 450 SW 460 SH 450-570 (mm)

## **MATERIALS**

Upholstery: FR foam, fully upholstered, to selected finish Base: Adjustable height, made of aluminium, to selected finish Castors: Nylon castors