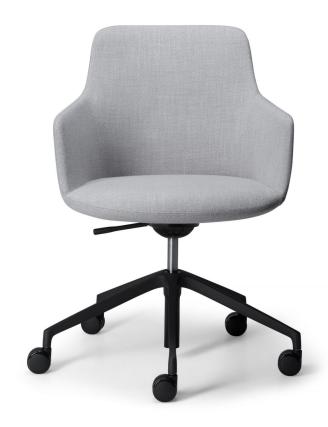

## Orford 5-Way Castor

DESIGN COLLABORATION
OFFICE EDIT, AUSTRALIA

Smart, refined and offering superb comfort, the Orford Armchair is ideal for boardroom, meeting, visitor, waiting and breakout areas.

Compact over all dimensions cleverly conceal the generous internal seat size which caters for a very broad range of people and different user.

The Or ford collection is available on a Sled, 4-Leg or 5-Way Swivel with a `Free Motion' active seat which moves subtly to support you.

LEADTIME

4-6 Weeks

WARRANTY

3 Year Structural

CERTIFICATION

ISO 9001

ISO 14001

## **DIMENSIONS**

W 600 D 600 H 815-935 | SD 450 SW 460 SH 450-570 (mm)

## **MATERIALS**

Upholstery: FR foam, fully upholstered, to selected finish Base: Adjustable height, made of aluminium, to selected finish Castors: Nylon castors