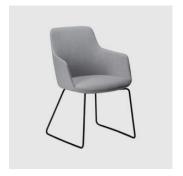

## Orford Sled

DESIGN COLLABORATION OFFICE EDIT, AUSTRALIA

Smart, refined and offering superb comfort, the Saba Armchair is ideal for boardroom, $meeting, visitor, waiting \, and \, breakout \, areas.$ 

 $Compact \ over all \ dimensions \ cleverly \ conceal \ the \ generous \ internal \ seat \ size \ which \ caters$ for a very broad range of people and different user.

 $The Saba \, collection \, is \, available \, on \, a \, Sled, \\ 4-Leg\, or \, 5-Way \, Swivel \, with \, a \, `Free \, Motion' \, active \, a \, Collection \, a \, Collection$  $seat\,which\,moves\,subtly\,to\,support\,you.$ 

## **DIMENSIONS**

W 600 D 600 H 875 | SH 480 (mm)

## **MATERIALS**

Upholstery: FR foam, fully upholstered, to selected finish Base: Made of steel, to selected finish