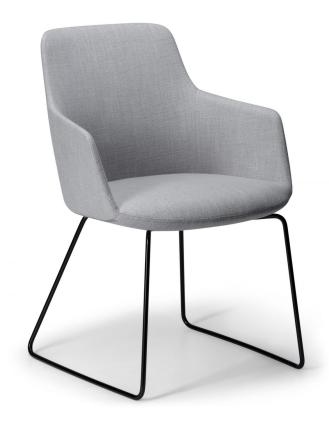

## Orford Sled

DESIGN COLLABORATION OFFICE EDIT, AUSTRALIA

Smart, refined and offering superb comfort, the Saba Armchair is ideal for boardroom, $meeting, visitor, waiting \, and \, breakout \, areas.$ 

 $Compact \ over all \ dimensions \ cleverly \ conceal \ the \ generous \ internal \ seat \ size \ which \ caters$ for a very broad range of people and different user.

 $The Saba \, collection \, is \, available \, on \, a \, Sled, \\ 4-Leg\, or \, 5-Way \, Swivel \, with \, a \, `Free \, Motion' \, active \, a \, Collection \, a \, Collection$  $seat\,which\,moves\,subtly\,to\,support\,you.$ 

## **DIMENSIONS**

W 600 D 600 H 875 | SH 480 (mm)

## **MATERIALS**

Upholstery: FR foam, fully upholstered, to selected finish Base: Made of steel, to selected finish