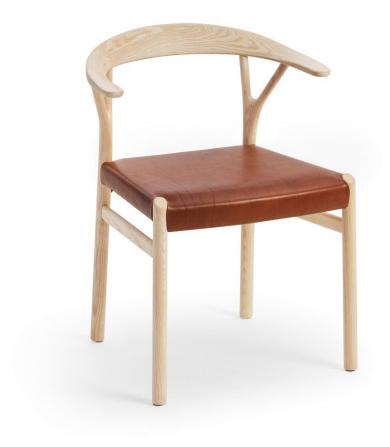

#### DESIGN

MIDJ, ITALY

Oslo exhibits a refined design, featuring a base crafted from ash wood with four elegantly tapered legs. The seat, designed for comfort and sophistication, can be upholstered in a choice of premium materials such as genuine hide or Tuscan hide. This meticulous combination of materials and aesthetics culminates in a armchair that seamlessly blends style with structural integrity.

### **MATERIALS**

Back & Seat: Upholstered in Leather to house colour Base: Solid Ash wood to house finish Other Features: PE glides