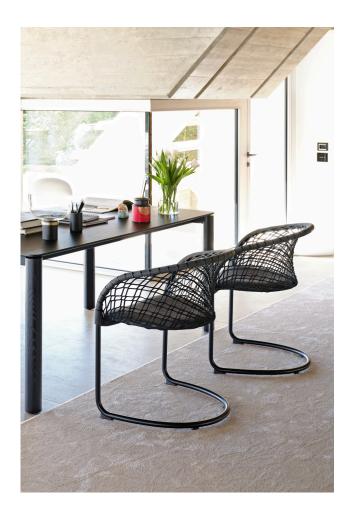

## P47 Cantilever

DESIGN FRANCO POLI MIDJ HOUSE FABRICS, ITALY

The P47 Collection is inspired by the unknown. Designer Franco Poli set out to create a  $seating\ collection\ that\ explored\ the\ use\ of\ leather\ in\ a\ new\ and\ innovative\ way.\ Leather,$  $the \,hero\,of\,the\,collection, is\,fixed\,directly\,to\,the\,steel\,frame, anchored\,by\,discrete\,rivets,$  $creating \, a \, play \, on \, tension \, and \, extraordinary \, comfort.$ 

The P47 is available for both residential and commercial applications, offering a range ofarmchairs, stools, lounges and tables on a number of base options.

LEADTIME

12-14 Weeks

WARRANTY

3 Year Structural

## **DIMENSIONS**

P47 P M TS-CU Armchair W 660 D 560 H 770 | SH 460 (mm)

## **MATERIALS**

Frame: Made of tubular steel, to selected finish
Backrest: Leather netting, to selected finish
Upholstery: Fire retardant foam, seat pad upholstered, to selected finish
Glides: Nylon glide