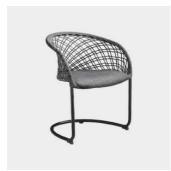

## P47 Cantilever

DESIGN FRANCO POLI MIDJ HOUSE FABRICS, ITALY

The P47 Collection is inspired by the unknown. Designer Franco Poli set out to create a  $seating\ collection\ that\ explored\ the\ use\ of\ leather\ in\ a\ new\ and\ innovative\ way.\ Leather,$  $the \,hero\,of\,the\,collection, is\,fixed\,directly\,to\,the\,steel\,frame, anchored\,by\,discrete\,rivets,$  $creating \, a \, play \, on \, tension \, and \, extraordinary \, comfort.$ 

## **DIMENSIONS**

P47 P M TS-CU Armchair W 660 D 560 H 770 | SH 460 (mm)

## **MATERIALS**

Frame: Made of tubular steel, to selected finish
Backrest: Leather netting, to selected finish
Upholstery: Fire retardant foam, seat pad upholstered, to selected finish
Glides: Nylon glide