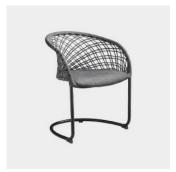

## P47 Cantilever

DESIGN FRANCO POLI MIDJ HOUSE FABRICS, ITALY

The P47 Collection is inspired by the unknown. Designer Franco Poli set out to create a  $seating\ collection\ that\ explored\ the\ use\ of\ leather\ in\ a\ new\ and\ innovative\ way.\ Leather,$  $the \,hero\,of\,the\,collection, is\,fixed\,directly\,to\,the\,steel\,frame, anchored\,by\,discrete\,rivets,$  $creating \, a \, play \, on \, tension \, and \, extraordinary \, comfort.$ 

## **DIMENSIONS**

P47 P M TS-CU Armchair W 660 D 560 H 770 | SH 460 (mm)

## **MATERIALS**

Frame: Made of tubular steel, to selected finish
Backrest: Leather netting, to selected finish
Upholstery: Fire retardant foam, seat pad upholstered, to selected finish
Glides: Nylon glide