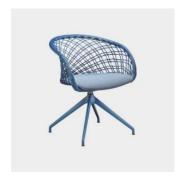

## COLLECTION

P47 4-Way Swivel MEETING ARMCHAIR MIDJ

P47 4-Way Swivel LOUNGE CHAIR MIDJ

P<sub>47</sub>5-Way Castor TASK ARMCHAIR MIDJ

P<sub>47</sub> Cantilever ARMCHAIR MIDJ

P47 Cantilever STOOL MIDJ

P<sub>47</sub> Cantilever LOUNGE CHAIR MIDJ