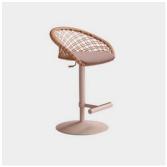

P<sub>47</sub> Cantilever LOUNGE MIDJ

P<sub>47</sub> Cantilever SIDE/COFFEE TABLE MIDJ

P47 Pedestal STOOL MIDJ