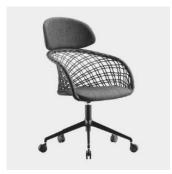

## COLLECTION

P47 4-Way Swivel MEETING ARMCHAIR MIDJ

P47 4-Way Swivel LOUNGE CHAIR MIDJ

P<sub>47</sub>5-Way Castor TASK ARMCHAIR MIDJ

P<sub>47</sub> Cantilever ARMCHAIR MIDJ

P47 Cantilever STOOL MIDJ

P<sub>47</sub> Cantilever LOUNGE CHAIR MIDJ