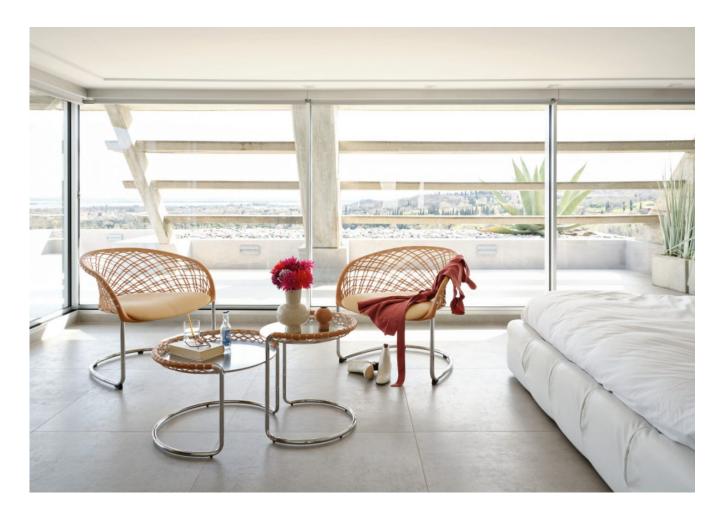

## P47 Cantilever

DESIGN FRANCO POLI MIDJ HOUSE FABRICS, ITALY

The P47 Collection is inspired by the unknown. Designer Franco Poli set out to create a  $seating \, collection \, that \, explored \, the \, use \, of \, leather \, in \, a \, new \, and \, innovative \, way. \, Leather, \,$  $the \,hero\,of\,the\,collection, is\,fixed\,directly\,to\,the\,steel\,frame, anchored\,by\,discrete\,rivets,$  $creating \, a \, play \, on \, tension \, and \, extraordinary \, comfort.$ 

The P47 is available for both residential and commercial applications, offering a range ofarmchairs, stools, lounges and tables on a number of base options.

LEADTIME

12–14 Weeks

WARRANTY

3 Year Structural

## **DIMENSIONS**

P47 AP M TS-CU Lounge Chair W800D660H790|SH430(mm)