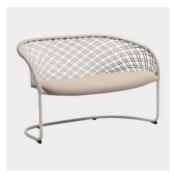

## **DIMENSIONS**

P47 AP M TS-CU Lounge Chair W800D660H790|SH430(mm)

## COLLECTION

P47 4-Way Swivel MEETING ARMCHAIR MIDJ

P47 4-Way Swivel LOUNGE CHAIR MIDJ

P<sub>47</sub>5-Way Castor TASK ARMCHAIR MIDJ

P<sub>47</sub> Cantilever ARMCHAIR MIDJ

P47 Cantilever STOOL MIDJ

P<sub>47</sub> Cantilever LOUNGE CHAIR MIDJ

P<sub>47</sub> Cantilever LOUNGE MIDJ

P<sub>47</sub> Cantilever SIDE/COFFEE TABLE MIDJ

P47 Pedestal STOOL MIDJ