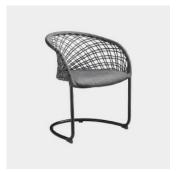

## P47 Cantilever

DESIGN FRANCO POLI MIDJ HOUSE FABRICS, ITALY

The P47 Collection is inspired by the unknown. Designer Franco Poli set out to create a  $seating \, collection \, that \, explored \, the \, use \, of \, leather \, in \, a \, new \, and \, innovative \, way. \, Leather, \,$  $the \,hero\,of\,the\,collection, is\,fixed\,directly\,to\,the\,steel\,frame, anchored\,by\,discrete\,rivets,$  $creating \, a \, play \, on \, tension \, and \, extraordinary \, comfort.$ 

## **MATERIALS**

Frame: Made of tubular steel, to selected finish Backrest: Leather netting, to selected finish  $Uphol stery: Fire\ retardant\ foam, seat\ pad\ uphol stered, to\ selected\ finish$ Glides: Nylon glide

## COLLECTION

P47 4-Way Swivel MEETING ARMCHAIR MIDJ

P47 4-Way Swivel LOUNGE CHAIR MIDJ

P<sub>47</sub>5-Way Castor TASK ARMCHAIR MIDJ

P<sub>47</sub> Cantilever ARMCHAIR MIDJ

P47 Cantilever STOOL MIDJ

P<sub>47</sub> Cantilever LOUNGE CHAIR MIDJ