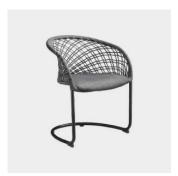

## P47 Cantilever

DESIGN FRANCO POLI MIDJ HOUSE FABRICS, ITALY

The P47 Collection is inspired by the unknown. Designer Franco Poli set out to create a  $seating \, collection \, that \, explored \, the \, use \, of \, leather \, in \, a \, new \, and \, innovative \, way. \, Leather, \,$  $the \,hero\,of\,the\,collection, is\,fixed\,directly\,to\,the\,steel\,frame, anchored\,by\,discrete\,rivets,$  $creating \, a \, play \, on \, tension \, and \, extraordinary \, comfort.$ 

## **MATERIALS**

Frame: Made of tubular steel, to selected finish
Backrest: Leather netting, to selected finish
Upholstery: Fire retardant foam, seat pad upholstered, to selected finish
Glides: Nylon glide