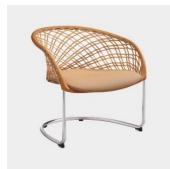

## P47 Cantilever

DESIGN FRANCO POLI MIDJ HOUSE FABRICS, ITALY

The P47 Collection is inspired by the unknown. Designer Franco Poli set out to create a  $seating \, collection \, that \, explored \, the \, use \, of \, leather \, in \, a \, new \, and \, innovative \, way. \, Leather, \,$  $the \,hero\,of\,the\,collection, is\,fixed\,directly\,to\,the\,steel\,frame, anchored\,by\,discrete\,rivets,$  $creating \, a \, play \, on \, tension \, and \, extraordinary \, comfort.$ 

## **MATERIALS**

Frame: Made of tubular steel, to selected finish
Backrest: Leather netting, to selected finish
Upholstery: Fire retardant foam, seat pad upholstered, to selected finish
Glides: Nylon glide