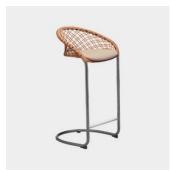

## P47 Cantilever

DESIGN FRANCO POLI MIDJ HOUSE FABRICS, ITALY

The P47 Collection is inspired by the unknown. Designer Franco Poli set out to create a  $seating \, collection \, that \, explored \, the \, use \, of \, leather \, in \, a \, new \, and \, innovative \, way. \, Leather, \,$  $the \,hero\,of\,the\,collection, is\,fixed\,directly\,to\,the\,steel\,frame, anchored\,by\,discrete\,rivets,$  $creating \, a \, play \, on \, tension \, and \, extraordinary \, comfort.$ 

## **MATERIALS**

Frame: Made of tubular steel, to selected finish
Backrest: Leather netting, to selected finish
Upholstery: Fire retardant foam, seat pad upholstered, to selected finish
Glides: Nylon glide