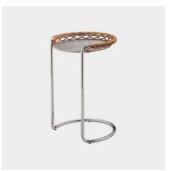

## P47 Cantilever

DESIGN FRANCO POLI MIDJ HOUSE FABRICS, ITALY

The P47 Collection is inspired by the unknown. Designer Franco Poli set out to create a  $seating \, collection \, that \, explored \, the \, use \, of \, leather \, in \, a \, new \, and \, innovative \, way. \, Leather, \,$  $the \,hero\,of\,the\,collection, is\,fixed\,directly\,to\,the\,steel\,frame, anchored\,by\,discrete\,rivets,$  $creating \, a \, play \, on \, tension \, and \, extraordinary \, comfort.$ 

**P47 Cantilever**LOUNGE
MIDJ

**P47 Cantilever**SIDE/COFFEE TABLE
MIDJ

P47 Pedestal STOOL MIDJ