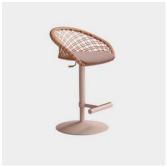

## P47 Cantilever

DESIGN FRANCO POLI MIDJ HOUSE FABRICS, ITALY

The P47 Collection is inspired by the unknown. Designer Franco Poli set out to create a  $seating \, collection \, that \, explored \, the \, use \, of \, leather \, in \, a \, new \, and \, innovative \, way. \, Leather, \,$  $the \,hero\,of\,the\,collection, is\,fixed\,directly\,to\,the\,steel\,frame, anchored\,by\,discrete\,rivets,$  $creating \, a \, play \, on \, tension \, and \, extraordinary \, comfort.$ 

## COLLECTION

**P47 4-Way Swivel**MEETING ARMCHAIR
MIDJ

P47 4-Way Swivel LOUNGE CHAIR MIDJ

P475-Way Castor TASK ARMCHAIR MIDJ

**P47 Cantilever** ARMCHAIR MIDJ

**P47 Cantilever** STOOL MIDJ

**P47 Cantilever** LOUNGE CHAIR MIDJ