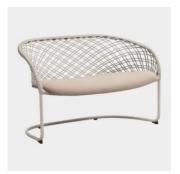

## P47 Cantilever

DESIGN FRANCO POLI MIDJ HOUSE FABRICS, ITALY

The P47 Collection is inspired by the unknown. Designer Franco Poli set out to create a  $seating \, collection \, that \, explored \, the \, use \, of \, leather \, in \, a \, new \, and \, innovative \, way. \, Leather, \,$  $the \,hero\,of\,the\,collection, is\,fixed\,directly\,to\,the\,steel\,frame, anchored\,by\,discrete\,rivets,$  $creating \, a \, play \, on \, tension \, and \, extraordinary \, comfort.$ 

## **DIMENSIONS**

P47 DV M TS-CU Lounge W 1260 D 660 H 770 | SH 440 (mm)

## **MATERIALS**

Frame: Made of tubular steel, to selected finish
Backrest: Leather netting, to selected finish
Upholstery: Fire retardant foam, seat pad upholstered, to selected finish
Glides: Nylon glide