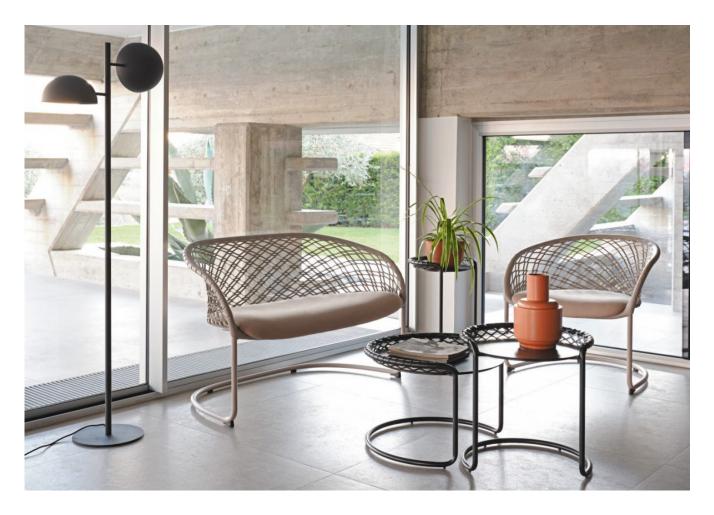

## P47 Cantilever

DESIGN FRANCO POLI MIDJ HOUSE FABRICS, ITALY

The P47 Collection is inspired by the unknown. Designer Franco Poli set out to create a  $seating \, collection \, that \, explored \, the \, use \, of \, leather \, in \, a \, new \, and \, innovative \, way. \, Leather, \,$  $the \,hero\,of\,the\,collection, is\,fixed\,directly\,to\,the\,steel\,frame, anchored\,by\,discrete\,rivets,$  $creating \, a \, play \, on \, tension \, and \, extraordinary \, comfort.$ 

The P47 is available for both residential and commercial applications, offering a range of $arm chairs, stools, lounges \, and \, tables \, on \, a \, number \, of \, base \, options.$ 

LEADTIME

12–14 Weeks

## **DIMENSIONS**

P47 DV M TS-CU Lounge W 1260 D 660 H 770 | SH 440 (mm)

## **MATERIALS**

Frame: Made of tubular steel, to selected finish
Backrest: Leather netting, to selected finish
Upholstery: Fire retardant foam, seat pad upholstered, to selected finish
Glides: Nylon glide