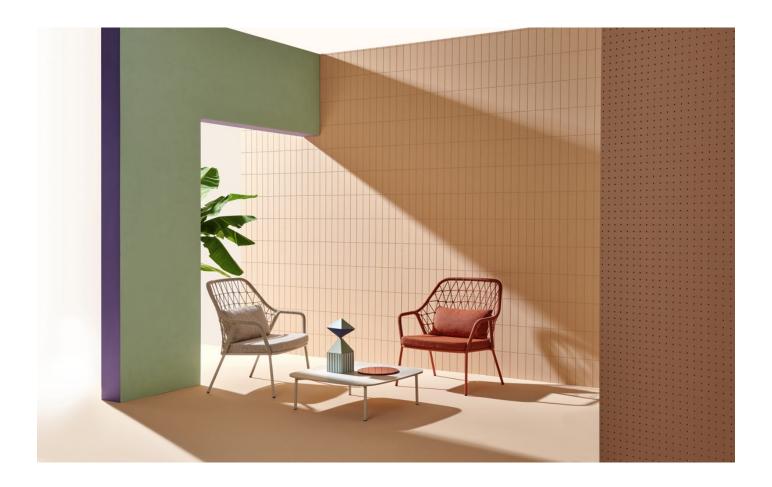

# Panarea

DESIGN CMP DESIGN

PEDRALI OUTDOOR, ITALY

 $Pan area\,draws\,in spiration\,from\,the\,Mediterranean\,coast, embodying\,the\,colours\,and$  $breezy\,atmosphere\,of\,dining\,on\,a\,sea-facing\,terrace.\,This\,armchair's\,defining\,feature\,is\,a$  $traditional\ polypropylene\ cord, hand-woven\ in\ Italy, that\ wraps\ around\ a\ 20\ mm\ steel$ 

 $The seat cushion, crafted from quick-drying polyure than e foam, is covered in fabric \, made$ from the same yarn as the woven frame, ensuring both cohesion and durability in itsdesign.