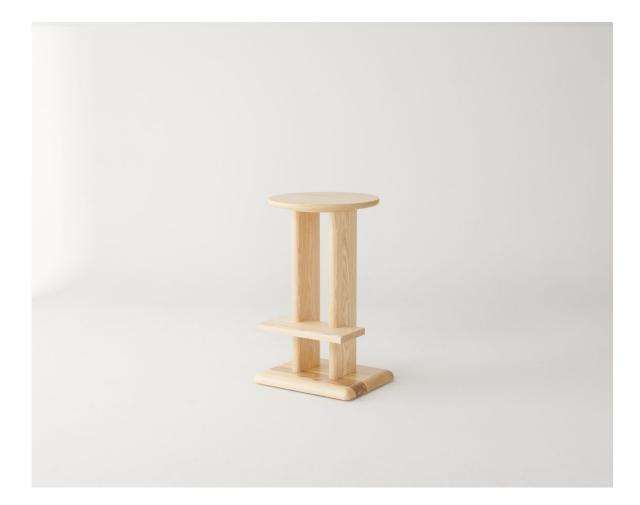

# Parallel High

DESIGN DALE HARDIMAN & ADAM LYNCH DOWEL JONES, AUSTRALIA

Designed using multiple lines and intersecting shapes, the Parallel High Stool is a solid timber stool. Featuring a round seat that is a contrast to the geometric legs and base, Parallel sits on a felt pad to create a subtle shadow line.

### DIMENSIONS

Parallel High Counter Stool W 400 D 400 H 650 (mm)

Parallel High Bar Stool W 400 D 400 H 750 (mm)

## MATERIALS

Upholstery: FR foam, fully upholstered, to selected finish Seat: Made of timber, to selected finish Frame: Made of timber, to selected finish Glides: Felt pad