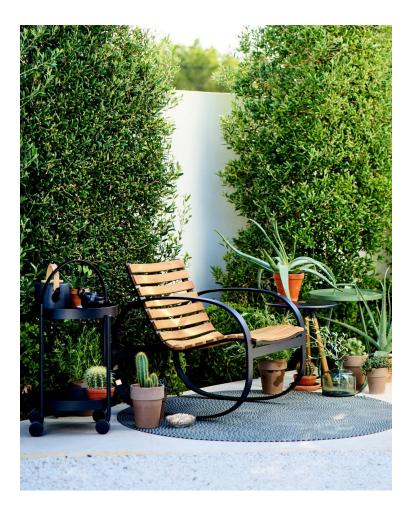

# Parc Cane-line

**DESIGN** FOERSOM & AMP; HIORT-LORENZEN CANE-LINE, DENMARK

With curves in all the right places, the Parc seating collection is contoured to follow the shape of the body allowing for maximum comfort. The sinuous seat is formed entirely from Teak slatting and the lounge chair is made even more enticing by the addition of the oversized, rounded armrests which accentuate the curved design and allow for a gentle rocking motion.

The Parc series is suitable for both indoor and outdoor spaces and is available as an armchair, bench seat and rocking chair. Certified and responsibly sourced, hardwood Teak is ideal for exterior settings due to its naturally high oil content and should be treated seasonally in order to preserve its golden colour.