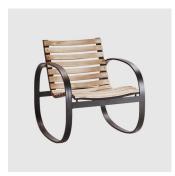

# Parc

**DESIGN** FOERSOM & AMP; HIORT-LORENZEN CANE-LINE, DENMARK

With curves in all the right places, the Parc seating collection is contoured to follow the shape of the body allowing for maximum comfort. The sinuous seat is formed entirely from Teak slatting and the lounge chair is made even more enticing by the addition of the oversized, rounded armrests which accentuate the curved design and allow for a gentle rocking motion.

The Parc series is suitable for both indoor and outdoor spaces and is available as an armchair, bench seat and rocking chair. Certified and responsibly sourced, hardwood Teak is ideal for exterior settings due to its naturally high oil content and should be treated seasonally in order to preserve its golden colour.

# **COLLECTION**

Parc ROCKING CHAIR CANE-LINE

Parc ARMCHAIR CANE-LINE

Parc BENCH CANE-LINE