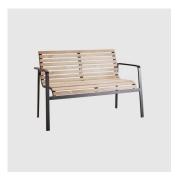

# Parc

**DESIGN** FOERSOM & AMP; HIORT-LORENZEN CANE-LINE, DENMARK

With curves in all the right places, the Parc seating collection is contoured to follow the shape of the body allowing for maximum comfort. The sinuous seat is formed entirely from Teak slatting and the lounge chair is made even more enticing by the addition of the oversized, rounded armrests which accentuate the curved design and allow for a gentle rocking motion.

The Parc series is suitable for both indoor and outdoor spaces and is available as an armchair, bench seat and rocking chair. Certified and responsibly sourced, hardwood Teak is ideal for exterior settings due to its naturally high oil content and should be treated seasonally in order to preserve its golden colour.

# **COLLECTION**

Parc ROCKING CHAIR CANE-LINE

Parc ARMCHAIR CANE-LINE

Parc BENCH CANE-LINE