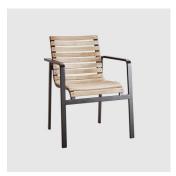

# Parc

**DESIGN** FOERSOM & AMP; HIORT-LORENZEN CANE-LINE, DENMARK

With curves in all the right places, the Parc seating collection is contoured to follow the shape of the body allowing for maximum comfort. The sinuous seat is formed entirely from Teak slatting and the lounge chair is made even more enticing by the addition of the oversized, rounded armrests which accentuate the curved design and allow for a gentle rocking motion.

The Parc series is suitable for both indoor and outdoor spaces and is available as an armchair, bench seat and rocking chair. Certified and responsibly sourced, hardwood Teak is ideal for exterior settings due to its naturally high oil content and should be treated seasonally in order to preserve its golden colour.

# **COLLECTION**

Parc ROCKING CHAIR CANE-LINE

Parc ARMCHAIR CANE-LINE

Parc BENCH CANE-LINE