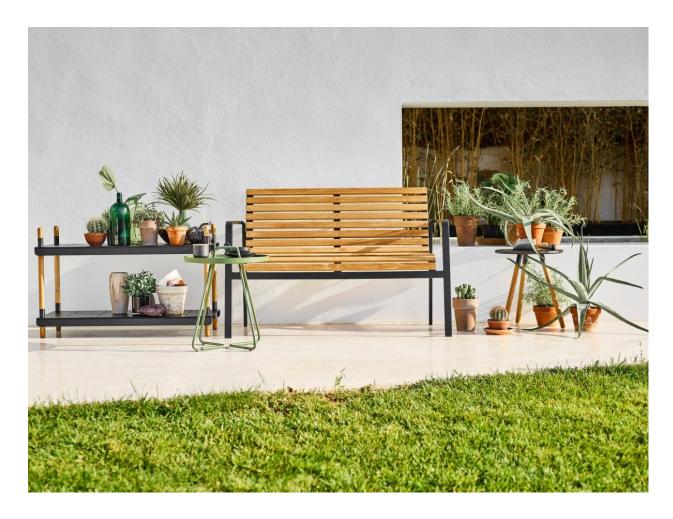

# Parc

**DESIGN** FOERSOM & AMP; HIORT-LORENZEN CANE-LINE, DENMARK

With curves in all the right places, the Parc seating collection is contoured to follow the shape of the body allowing for maximum comfort. The sinuous seat is formed entirely from Teak slatting and the lounge chair is made even more enticing by the addition of the oversized, rounded armrests which accentuate the curved design and allow for a gentle rocking motion.

The Parc series is suitable for both indoor and outdoor spaces and is available as an armchair, bench seat and rocking chair. Certified and responsibly sourced, hardwood Teak is ideal for exterior settings due to its naturally high oil content and should be treated seasonally in order to preserve its golden colour.

# **DIMENSIONS**

11561

W 1280 D 660 H 840 | SH 450 AH 650 (mm)

# **MATERIALS**

Seat and back: Made of Teak, to selected finish  $Base \, and \, arms: Made \, of a luminium, powder coated \, to \, selected \, finish$ 