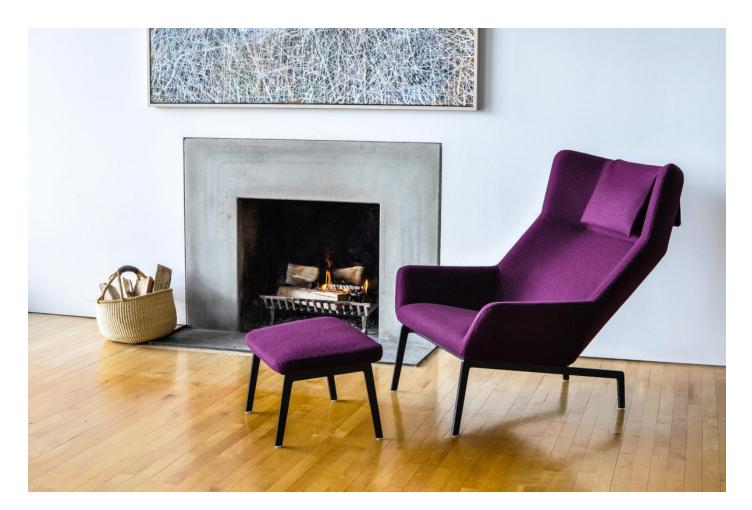

# Park

DESIGN NIELS BENDTSEN BENSEN, CANADA

Park is a contemporary wing-back chair, designed to be as comfortable as it is beautifully proportioned. Elegant from all angles, Park is perfect for a wide range of environments. The winged seat gives a sense of privacy and seclusion while being generous enough to promote multiple seating positions.

The upholstered seat sits on a simple precision-made steel base, and expertly sewn and fitted covers create beautiful tailored appearance. A matching Ottoman compliments the aesthetic of the chair.