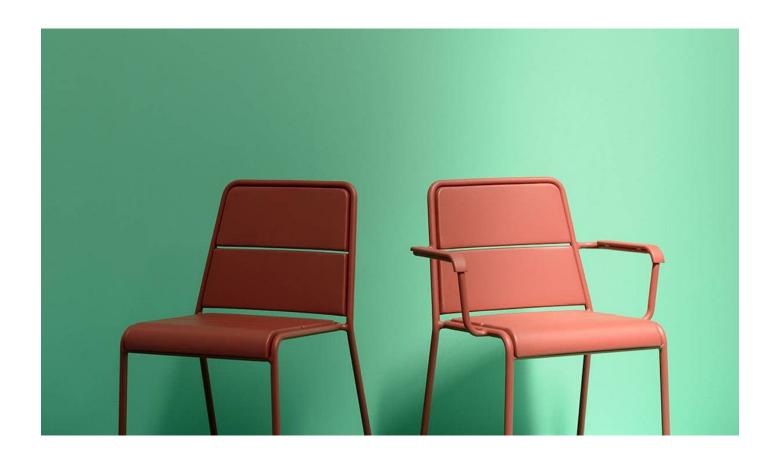

## Park

DESIGN CHRISTOPHE PILLET LOCAL EDIT, AUSTRALIA

Created for outdoor seating and with vocation for the indoor, the playful Park arm chair and the control of the playful Park arm chair $captures \, the \, essence \, of \, the \, French \, back \, garden. \, Though \, it \, is \, fitted \, with \, aluminium \, panels, \,$ the shape of which imitates padding, the seating of the Park Arm chair by Christophe Pillet

The powder coated finish used throughout delivers a soft, tactile feel, with a matt sandytexture that is urban and unfussy.

LEADTIME

6-8 Weeks

WARRANTY

3 Year Structural

CERTIFICATION

 ${\tt Product\,Stewardship\,Programme}$ 

## **DIMENSIONS**

CH9106 W 525 D 550 H 820 | SH 460 (mm) CH9102 W 615 D 550 H 820 | SH 460 (mm)

## **MATERIALS**

 $\label{thm:powdercoated} Seat and Frame: Aluminium, powdercoated to house colour \\ Glides: Plastic glides$