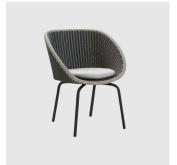

# Peacock

**DESIGN** FOERSOM & AMP; HIORT-LORENZEN CANE-LINE, DENMARK

With its exotic design, Peacock is categorised by it's fan shaped seat. The intricate, hand woven design features a unique two-tone finish resulting in very unique look.

Peacock is available as a chair or lounge chair. Optional seat cushions are also available. The Cane-line Weave makes it ideal for outdoor use in any climate, as it is both temperature and UV-resistant.

## **MATERIALS**

Seat and back: Made of Cane-Line Weave, to selected finish Base: Made of solid Teak Glides: Nylon glides

# COLLECTION

Peacock LOUNGECHAIR CANE-LINE

Peacock
CHAIR
CANE-LINE