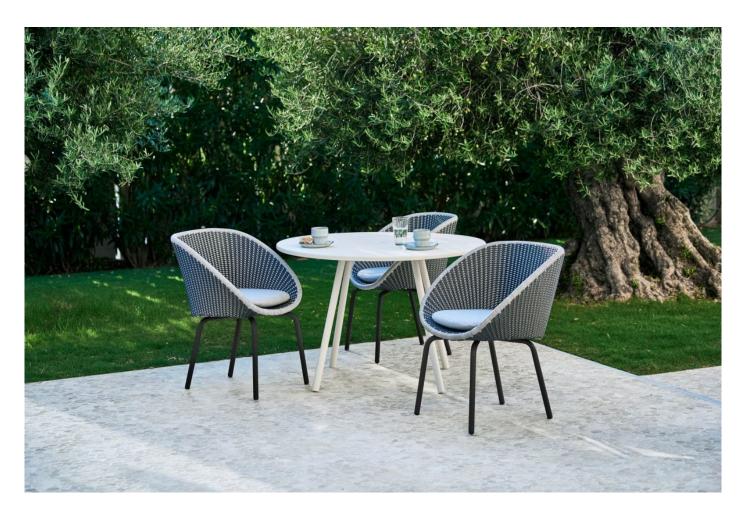

# Peacock

**DESIGN** FOERSOM & AMP; HIORT-LORENZEN CANE-LINE, DENMARK

With its exotic design, Peacock is categorised by it's fan shaped seat. The intricate, hand woven design features a unique two-tone finish resulting in very unique look.

Peacock is available as a chair or lounge chair. Optional seat cushions are also available. The Cane-line Weave makes it ideal for outdoor use in any climate, as it is both temperature and UV-resistant.

## **DIMENSIONS**

5454

W 610 D 610 H 800 | SH 470 AH 700 (mm)

## **MATERIALS**

Seat and back: Made of Cane-Line Weave, to selected finish Base: Made of solid Teak Glides: Nylon glides