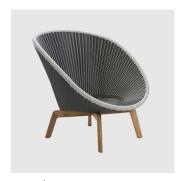

# Peacock

**DESIGN** FOERSOM & AMP; HIORT-LORENZEN CANE-LINE, DENMARK

With its exotic design, Peacock is categorised by it's fan shaped seat. The intricate, hand woven design features a unique two-tone finish resulting in very unique look.

Peacock is available as a chair or lounge chair. Optional seat cushions are also available. The Cane-line Weave makes it ideal for outdoor use in any climate, as it is both temperature and UV-resistant.

## **MATERIALS**

Seat and back: Made of Cane-Line Weave, to selected finish Base: Made of solid Teak Glides: Nylon glides

# COLLECTION

Peacock LOUNGECHAIR CANE-LINE

Peacock
CHAIR
CANE-LINE