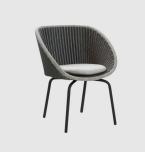

# Peacock

DESIGN FOERSOM & AMP; HIORT-LORENZEN CANE-LINE, DENMARK

With its exotic design, Peacock is categorised by it's fan shaped seat. The intricate, hand woven design features a unique two-tone finish resulting in very unique look.

Peacock is available as a chair or lounge chair. Optional seat cushions are also available. The Cane-line Weave makes it ideal for outdoor use in any climate, as it is both temperature and UV-resistant.

### COLLECTION

Peacock CHAIR CANE-LINE

Peacock LOUNGECHAIR CANE-LINE

> **SYDNEY** 5/50 Stanley Street Darlinghurst

MELBOURNE 11 Stanley Street Collingwood

+61 2 9358 1155

+61394170781