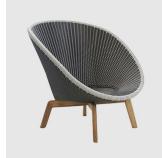

# Peacock

DESIGN FOERSOM & AMP; HIORT-LORENZEN CANE-LINE, DENMARK

With its exotic design, Peacock is categorised by it's fan shaped seat. The intricate, hand woven design features a unique two-tone finish resulting in very unique look.

Peacock is available as a chair or lounge chair. Optional seat cushions are also available. The Cane-line Weave makes it ideal for outdoor use in any climate, as it is both temperature and UV-resistant.

### COLLECTION

Peacock CHAIR CANE-LINE

Peacock LOUNGECHAIR CANE-LINE

> **SYDNEY** 5/50 Stanley Street Darlinghurst

MELBOURNE 11 Stanley Street Collingwood

+61 2 9358 1155

+61394170781