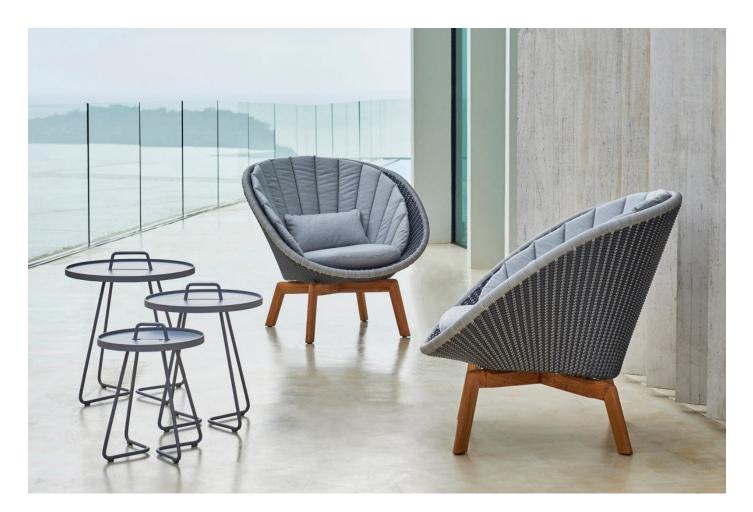

# Peacock

DESIGN FOERSOM & AMP; HIORT-LORENZEN CANE-LINE, DENMARK

With its exotic design, Peacock is categorised by it's fan shaped seat. The intricate, hand woven design features a unique two-tone finish resulting in very unique look.

Peacock is available as a chair or lounge chair. Optional seat cushions are also available. The Cane-line Weave makes it ideal for outdoor use in any climate, as it is both temperature and UV-resistant.

## MATERIALS

Seat and back: Made of Cane-Line Weave, to selected finish Base: Made of solid Teak Glides: Nylon glides