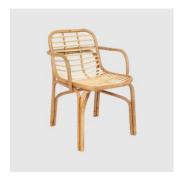

## **DIMENSIONS**

7450 Chair W 520 D 570 H 780 | SH 465 (mm)

## **MATERIALS**

 $Structure: Made of solid natural \ rattan, to \ selected \ finish$  Glides: Nylong lides

## COLLECTION

**Peak**CHAIR
CANE-LINE

**Peak**ARMCHAIR
CANE-LINE