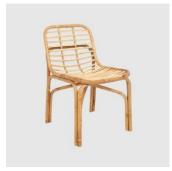

## **DIMENSIONS**

7450 Chair W 520 D 570 H 780 | SH 465 (mm)

## **MATERIALS**

 $Structure: Made of solid natural \ rattan, to \ selected \ finish$  Glides: Nylong lides

## COLLECTION

**Peak**CHAIR
CANE-LINE

**Peak**ARMCHAIR
CANE-LINE