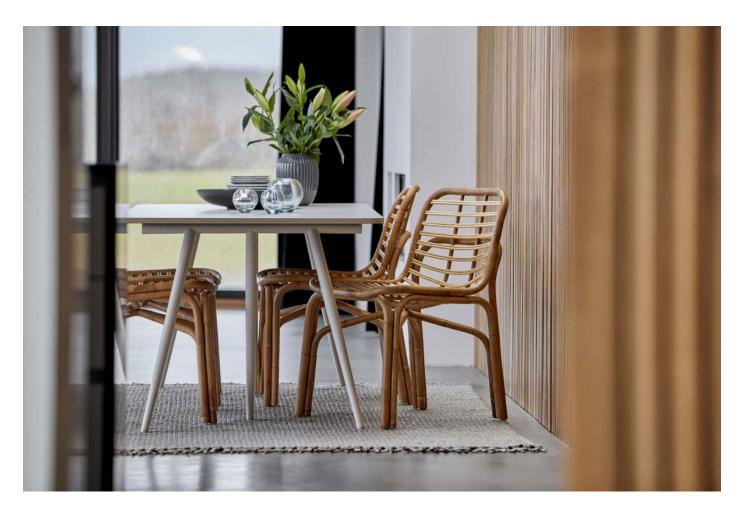

# Peak

DESIGN BYKATO

CANE-LINE, DENMARK

Peak is designed by the Danish duo Foersom & Hiort-Lorenzen. The pair has a great respect for the nature and traditional craftsmanship. Peak is constructed from rattan, which is highly sustainable and gives the collection its organic and unique shape. Rattan is both flexible and solid, allowing it to be easily shaped and retain its form for years to come.

## **MATERIALS**

 $Structure: Made of solid natural \ rattan, to \ selected \ finish$  Glides: Nylong lides