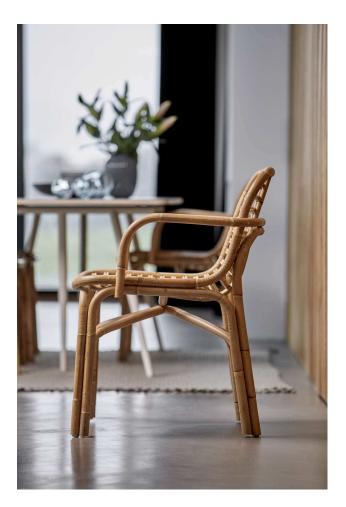

# Peak

DESIGN BYKATO CANE-LINE, DENMARK

Peak is designed by the Danish duo Foersom & Hiort-Lorenzen. The pair has a great respect for the nature and traditional craftsmanship. Peak is constructed from rattan, which is highly sustainable and gives the collection its organic and unique shape. Rattan is both flexible and solid, allowing it to be easily shaped and retain its form for years to come.

# DIMENSIONS

7451 Armchair W 525 D 575 H 790 | AH 670 SH 440 (mm)

# MATERIALS

Structure: Made of solid natural rattan, to selected finish Glides: Nylon glides