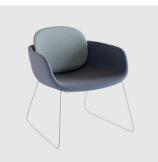

# Peb High Back Sled

DESIGN BROGLIATO TRAVESO INFINITI, ITALY

With its soft curves and comfortable lines, the Peb Lounge Chair is full of personality. The two back heights and choice of base options ensure there's a solution for any waiting or living area.

Peb is available with an option of low or high backrests, on a sled or swivel base.

### COLLECTION

Peb High Back Sled LOUNGE CHAIR INFINITI

**Peb High Back Swivel** LOUNGE CHAIR INFINITI

Peb Low Back Sled LOUNGE CHAIR INFINITI

**Peb Low Back Swivel** LOUNGE CHAIR INFINITI

**SYDNEY** 5/50 Stanley Street Darlinghurst MELBOURNE 11 Stanley Street Collingwood