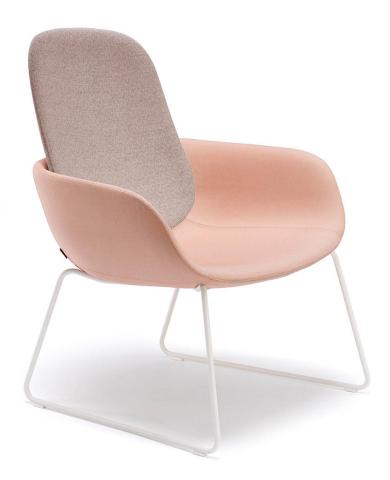

# Peb High Back Sled

DESIGN BROGLIATO TRAVESO INFINITI, ITALY

With its soft curves and comfortable lines, the Peb Lounge Chair is full of personality. The two back heights and choice of base options ensure there's a solution for any waiting or living area.

Peb is available with an option of low or high backrests, on a sled or swivel base.