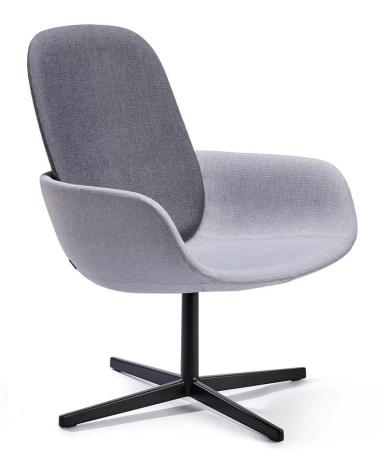

# Peb High Back Swivel

DESIGN BROGLIATO TRAVESO

With its soft curves and comfortable lines, the Peb Lounge Chair is full of personality. The two back heights and choice of base options ensure there's a solution for any waiting or living area.

Peb is available with an option of low or high backrests, on a sled or swivel base.

### **DIMENSIONS**

W 730 D 735 H 1005 | SH 410 AH 635 (mm)

### **MATERIALS**

 $\label{lem:pholstery:proposed} Up holstery: Fire retardant foam, with seat up holstered in house fabric/leather or COM/COL Frame: Aluminium column and base, polished or powder coated to selected house colour Glides: Plastic glides$ 