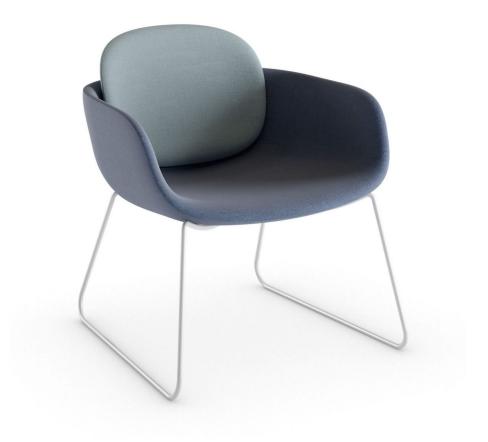

# Peb Low Back Sled

DESIGN BROGLIATO TRAVESO

With its soft curves and comfortable lines, the Peb Lounge Chair is full of personality. The two back heights and choice of base options ensure there's a solution for any waiting or living area.

Peb is available with an option of low or high backrests, on a sled or swivel base.

## **DIMENSIONS**

W 655 D 695 H 760 | SH 410 AH 635 (mm)

### **MATERIALS**

Upholstery: Fire retardant foam, with seat upholstered in house fabric/leather or COM/COL  $Frame: Steel \,tubular \,frame, chromed \,or \,powder coated \,to \,house \,colour$ Glides: Plastic glides