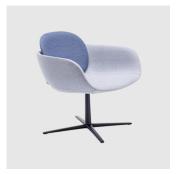

# Peb Low Back Sled

DESIGN BROGLIATO TRAVESO

With its soft curves and comfortable lines, the Peb Lounge Chair is full of personality. The two back heights and choice of base options ensure there's a solution for any waiting or living area.

Peb is available with an option of low or high backrests, on a sled or swivel base.

### COLLECTION

Peb High Back Sled LOUNGE CHAIR INFINITI

Peb High Back Swivel LOUNGE CHAIR INFINITI

Peb Low Back Sled LOUNGE CHAIR INFINITI

Peb Low Back Swivel LOUNGE CHAIR INFINITI