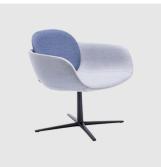

# Peb Low Back Swivel

DESIGN BROGLIATO TRAVESO INFINITI, ITALY

With its soft curves and comfortable lines, the Peb Lounge Chair is full of personality. The two back heights and choice of base options ensure there's a solution for any waiting or living area.

Peb is available with an option of low or high backrests, on a sled or swivel base.

## DIMENSIONS

W 730 D 695 H 760 | SH 410 AH 635 (mm)

### MATERIALS

Upholstery: Fire retardant foam, with seat upholstered in house fabric/leather or COM/COL Frame: Aluminium column and base, polished or powdercoated to selected house colour Glides: Plastic glides