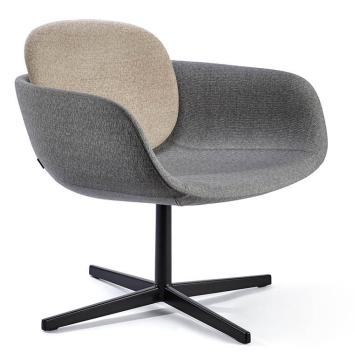

# Peb Low Back Swivel

DESIGN BROGLIATO TRAVESO INFINITI, ITALY

With its soft curves and comfortable lines, the Peb Lounge Chair is full of personality. The two back heights and choice of base options ensure there's a solution for any waiting or living area.

Peb is available with an option of low or high backrests, on a sled or swivel base.

## DIMENSIONS

W 730 D 695 H 760 | SH 410 AH 635 (mm)

### MATERIALS

Upholstery: Fire retardant foam, with seat upholstered in house fabric/leather or COM/COL Frame: Aluminium column and base, polished or powdercoated to selected house colour Glides: Plastic glides