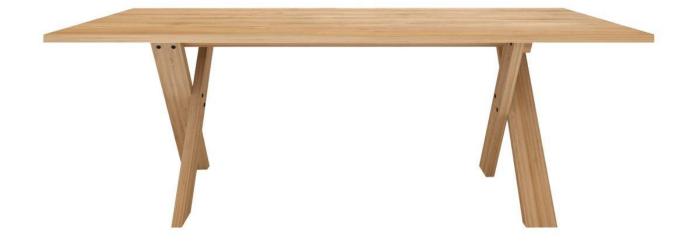

# Pettersson

DESIGN PATRIK PETTERSSON LOCAL EDIT, BELGIUM

Categorised by its multiple crossed leg based, the Pettersson table, crafted from solid Oak has a distinctly Swedish aesthetic.

## MATERIALS

Top and Base: Constructed from solid Oak, stained to Natural

**SYDNEY** 5/50 Stanley Street Darlinghurst MELBOURNE 11 Stanley Street Collingwood ownworld.com.au

+61 2 9358 1155

+61394170781