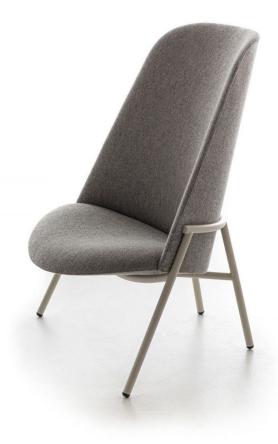

# Phar Lap

DESIGN

GORDON GUILLAUMIER LACIVIDINA, ITALY

Phar Lap is a lounge chair designed to bring comfort and privacy to collective spaces, thanks to its slender structure which is inspired by design notes of the seventies.

The shaped backrest extends upwards to allow a distinct posture and, at the same time, shield the seat from its surrounding environment. The distinctive form is an elegant visual structure, which is exaggerated and taken to the extreme, resulting in a refined geometry.

## **DIMENSIONS**

Phar Lap - 1160 W 880 D 760 H 1050 | SH 420

## **MATERIALS**

 $Structure: Frame in multi-layered Beech wood \\ Upholstery: Fire retardant polyure than e foam with fixed covers, fully upholstered to selected finish \\ Base: Constructed from steel, to selected finish \\$