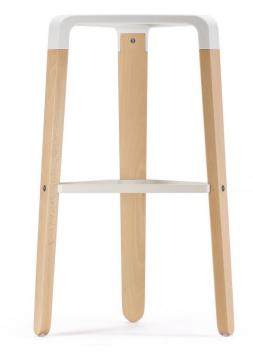

# Picapau

DESIGN

RADICE ORLANDINI

 $Practical \ and \ lightweight, the \ Picapau \ stool \ combines \ a \ solid \ oak \ frame \ with \ a$  $polypropylene\,se at\,and\,is\,available\,in\,three\,different\,heights.$ 

## **DIMENSIONS**

W 460 D 460 H 655 (mm) W 475 D 475 H 755 (mm)

### **MATERIALS**

Seat: Moulded polypropylene to selected house colour Frame: Solid Oak timber, stained or lacquered to selected house colour Glides: Plastic glides