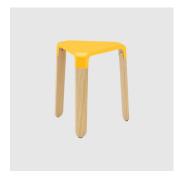

# Picapau

DESIGN

RADICE ORLANDINI

 $Practical \ and \ lightweight, the \ Picapau \ stool \ combines \ a \ solid \ oak \ frame \ with \ a$  $polypropylene\,se at\,and\,is\,available\,in\,three\,different\,heights.$ 

### **MATERIALS**

Seat: Moulded polypropylene to selected house colour Frame: Solid Oak timber, stained or lacquered to selected house colour Glides: Plastic glides

## COLLECTION

Picapau Low STOOL INFINITI

Picapau STOOL INFINITI