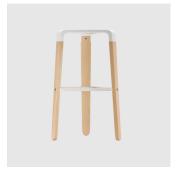

# Picapau

DESIGN

RADICE ORLANDINI

 $Practical \ and \ lightweight, the \ Picapau \ stool \ combines \ a \ solid \ oak \ frame \ with \ a$  $polypropylene\,se at\,and\,is\,available\,in\,three\,different\,heights.$ 

## **DIMENSIONS**

W 460 D 460 H 655 (mm) W 475 D 475 H 755 (mm)

### **MATERIALS**

Seat: Moulded polypropylene to selected house colour Frame: Solid Oak timber, stained or lacquered to selected house colour Glides: Plastic glides